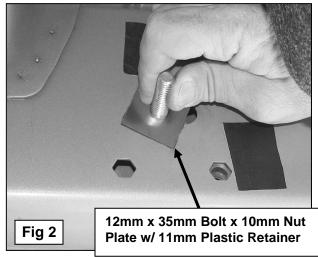

# PROCEDURE:

- 1. REMOVE CONTENTS FROM BOX. VERIFY ALL PARTS ARE PRESENT. READ INSTRUCTIONS CAREFULLY BEFORE STARTING INSTALLATION.
- 2. Starting at the driver side-front of the vehicle, remove the sealing tape covering the factory holes on the side of the inner panel, (Figure 1A, 1B, 1C). Partially thread (1) 11mm Plastic Retainer onto the threaded end of (1) 12mm Bolt and Nut Plate. Insert the Bolt and Nut Plate into the factory oval hole. Continue to thread the Plastic Retainer down the Bolt and Nut Plate until it is flush against the sheet metal, (Figure 2). NOTE: When properly installed, the Plastic Retainer is designed to prevent the Bolt and Nut Plate from falling into the body cavity during installation.
- 3. Select the driver side front Mounting Bracket and partially hang it from the Bolt and Nut Plate with (1) 12mm Flat Washer, (1) 12mm Lock Washer and (1) 12mm Hex Nut. Do not tighten hardware at this time. Line up the remaining hole in the Mounting Bracket with the hole in the inner body panel. Rotate the Bolt and Nut Plate until the threaded end (Nut) lines up with the hole in the Mounting Bracket. Secure with (1) 10mm x 35mm Hex Bolt, (1) 10mm Lock Washer and (1) 10mm Flat Washer, (Figure 3A, 3B, 3C). Snug but do not tighten hardware at this time.
- **4.** Repeat the installation procedure in Steps 2-3 for all remaining Mounting Brackets. Use the illustration on Page 1 to determine the correct Mounting Bracket for each of the remaining locations.