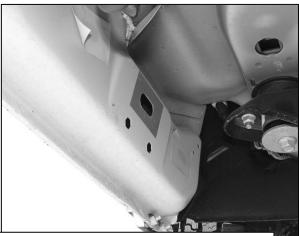

# PROCEDURE:

- 1. REMOVE CONTENTS FROM BOX. VERIFY ALL PARTS ARE PRESENT. READ INSTRUCTIONS CAREFULLY BEFORE STARTING INSTALLATION.
- 2. Starting at the driver side-front of the vehicle, remove the sealing tape covering the factory holes on the side of the inner panel, (Figure 1A, 1B, 1C). Partially thread (1) 11mm Plastic Retainer onto the threaded end of (1) 12mm Bolt and Nut Plate. Insert the Bolt and Nut Plate into the factory oval hole. Continue to thread the Plastic Retainer down the Bolt and Nut Plate until it is flush against the sheet metal, (Figure 2). NOTE: When properly installed, the Plastic Retainer is designed to prevent the Bolt and Nut Plate from falling into the body cavity during installation.
- 3. Select the driver side front Mounting Bracket and partially hang it from the Bolt and Nut Plate with (1) 12mm Flat Washer, (1) 12mm Lock Washer and (1) 12mm Hex Nut. Do not tighten hardware at this time. Line up the remaining hole in the Mounting Bracket with the hole in the inner body panel. Rotate the Bolt and Nut Plate until the threaded end (Nut) lines up with the hole in the Mounting Bracket. Secure with (1) 10mm x 35mm Hex Bolt, (1) 10mm Lock Washer and (1) 10mm Flat Washer, (Figure 3A, 3B, 3C). Snug but do not tighten hardware at this time.
- **4.** Repeat the installation procedure in Steps 2-3 for all remaining Mounting Brackets. Use the illustration on Page 1 to determine the correct Mounting Bracket for each of the remaining locations.

(Fig 1A) Driver/Left front mounting location

(Fig 1C) Driver/Left rear mounting location