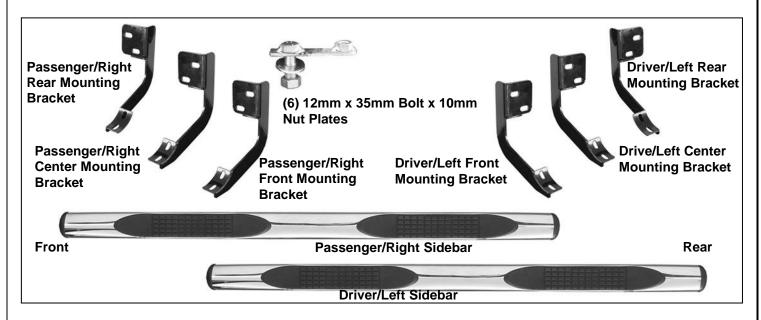

## PARTS LIST:

| Qty | Description                                      | Qty | Description                       |
|-----|--------------------------------------------------|-----|-----------------------------------|
| 1   | Driver/Left Sidebar                              | 6   | 12mm Lock Washers                 |
| 1   | Passenger/Right Sidebar                          | 6   | 12mm Hex Nuts                     |
| 2   | Driver/Left Front & Center Mounting Brackets     | 6   | 10-1.5mm x 35mm Hex Bolts         |
| 2   | Passenger/Right Front & Center Mounting Brackets | 6   | 10mm x 27mm OD x 3mm Flat Washers |
| 1   | Driver/Left Rear Mounting Bracket                | 6   | 10mm Lock Washers                 |
| 1   | Passenger/Right Rear Mounting Bracket            | 12  | 8-1.25 x 25mm Hex Bolts           |
| 6   | 11mm Plastic Retainers                           | 12  | 8mm x 24mm x 2mm Flat Washers     |
| 6   | 12mm x 35mm Bolt x 10mm Nut Plates               | 12  | 8mm Lock Washers                  |
| 6   | 12mm x 32mm OD x 3mm Flat Washers                |     |                                   |