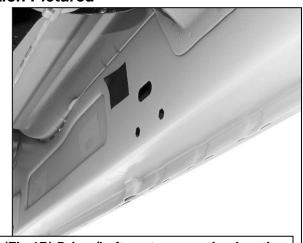

# PROCEDURE:

- 1. REMOVE CONTENTS FROM BOX. VERIFY ALL PARTS ARE PRESENT. READ INSTRUCTIONS CAREFULLY BEFORE STARTING INSTALLATION.
- 2. Starting at the driver side-front of the vehicle, remove the sealing tape covering the factory holes on the side of the inner panel, (Figure 1A, 1B, 1C). Partially thread (1) 11mm Plastic Retainer onto the threaded end of (1) 12mm Bolt and Nut Plate. Insert the Bolt and Nut Plate into the factory oval hole. Continue to thread the Plastic Retainer down the Bolt and Nut Plate until it is flush against the sheet metal, (Figure 2). NOTE: When properly installed, the Plastic Retainer is designed to prevent the Bolt and Nut Plate from falling into the body cavity during installation.
- 3. Select the driver side front Mounting Bracket and partially hang it from the Bolt and Nut Plate with (1) 12mm Flat Washer, (1) 12mm Lock Washer and (1) 12mm Hex Nut. Do not tighten hardware at this time. Line up the remaining hole in the Mounting Bracket with the hole in the inner body panel. Rotate the Bolt and Nut Plate until the threaded end (Nut) lines up with the hole in the Mounting Bracket. Secure with (1) 10mm x 35mm Hex Bolt, (1) 10mm Lock Washer and (1) 10mm Flat Washer, (Figure 3A, 3B, 3C). Snug but do not tighten hardware at this time.
- **4.** Repeat the installation procedure in Steps 2-3 for all remaining Mounting Brackets. Use the illustration on Page 1 to determine the correct Mounting Bracket for each of the remaining locations.

(Fig 1A) Driver/Left front mounting location

(Fig 1C) Driver/Left rear mounting location