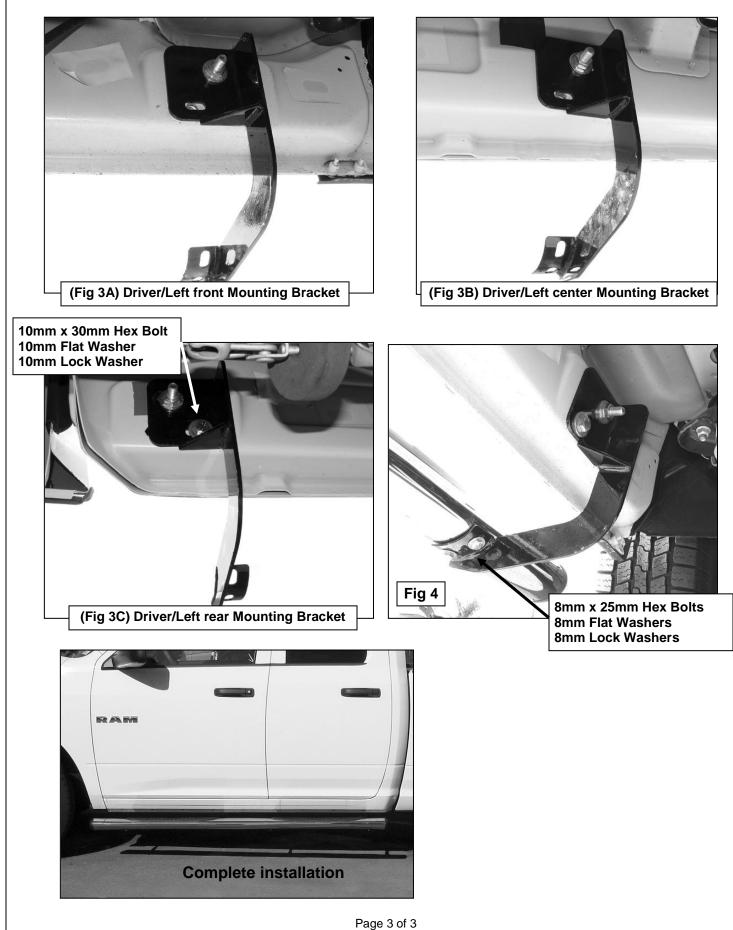

# PROCEDURE:

- 1. REMOVE CONTENTS FROM BOX. VERIFY ALL PARTS ARE PRESENT. READ INSTRUCTIONS CAREFULLY BEFORE STARTING INSTALLATION.
- 2. Starting at the driver side-front of the vehicle, remove the sealing tape covering the factory holes on the side of the inner panel, (Figure 1A, 1B, 1C). Partially thread (1) 11mm Plastic Retainer onto the threaded end of (1) 12mm Bolt and Nut Plate. Insert the Bolt and Nut Plate into the factory oval hole. Continue to thread the Plastic Retainer down the Bolt and Nut Plate until it is flush against the sheet metal, (Figure 2). NOTE: When properly installed, the Plastic Retainer is designed to prevent the Bolt and Nut Plate from falling into the body cavity during installation.
- 3. Select the driver side front Mounting Bracket and partially hang it from the Bolt and Nut Plate with (1) 12mm Flat Washer, (1) 12mm Lock Washer and (1) 12mm Hex Nut. Do not tighten hardware at this time. Line up the remaining hole in the Mounting Bracket with the hole in the inner body panel. Rotate the Bolt and Nut Plate until the threaded end (Nut) lines up with the hole in the Mounting Bracket. Secure with (1) 10mm x 35mm Hex Bolt, (1) 10mm Lock Washer and (1) 10mm Flat Washer, (Figure 3A, 3B, 3C). Snug but do not tighten hardware at this time.
- **4.** Repeat the installation procedure in Steps 2-3 for all remaining Mounting Brackets. Use the illustration on Page 1 to determine the correct Mounting Bracket for each of the remaining locations.

#### STRAIGHT SIDEBARS 09-13 DODGE RAM QUAD CAB

- 5. Once all of the brackets have been installed, with assistance, carefully position the driver Sidebar onto the Mounting Brackets. Partially attach the Sidebar to the cradles on the Mounting Brackets using the included (6) 8mm x 25mm Hex Head Bolts, (6) 8mm Lock Washers, and (6) 8mm Flat Washers, (Figure 4). Do not tighten hardware at this time.
- 6. Properly level and adjust the Sidebar, then tighten all hardware at this time.
- 7. Repeat steps 2-6 for passenger Side Bar.
- 8. Do periodic inspections to the installation to make sure that all hardware is secure and tight.