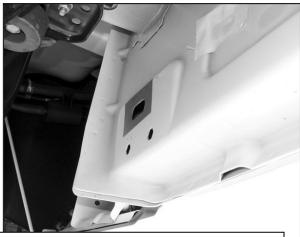

# PROCEDURE:

- 1. REMOVE CONTENTS FROM BOX. VERIFY ALL PARTS ARE PRESENT. READ INSTRUCTIONS CAREFULLY BEFORE STARTING INSTALLATION.
- 2. Starting at the driver side-front of the vehicle, remove the sealing tape covering the factory holes on the side of the inner panel, (Figure 1A, 1B, 1C). Partially thread (1) 11mm Plastic Retainer onto the threaded end of (1) 12mm Bolt and Nut Plate. Insert the Bolt and Nut Plate into the factory oval hole. Continue to thread the Plastic Retainer down the Bolt and Nut Plate until it is flush against the sheet metal, (Figure 2). NOTE: When properly installed, the Plastic Retainer is designed to prevent the Bolt and Nut Plate from falling into the body cavity during installation.
- 3. Select the driver side front Mounting Bracket and partially hang it from the Bolt and Nut Plate with (1) 12mm Flat Washer, (1) 12mm Lock Washer and (1) 12mm Hex Nut. Do not tighten hardware at this time. Line up the remaining hole in the Mounting Bracket with the hole in the inner body panel. Rotate the Bolt and Nut Plate until the threaded end (Nut) lines up with the hole in the Mounting Bracket. Secure with (1) 10mm x 35mm Hex Bolt, (1) 10mm Lock Washer and (1) 10mm Flat Washer, (Figure 3A, 3B, 3C). Snug but do not tighten hardware at this time.
- **4.** Repeat the installation procedure in Steps 2-3 for all remaining Mounting Brackets. Use the illustration on Page 1 to determine the correct Mounting Bracket for each of the remaining locations.

# **Driver Side Installation Pictured**

(Fig 1B) Driver/Left center mounting location