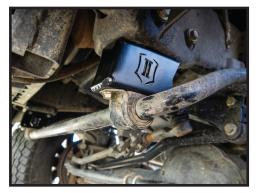

FIG.2

**4.** Mount the sway bar to the brackets and tighten (5/8") Make sure the sway bar is not flipped. It must remain in the same orientation as was removed.

5. Mount the Sway bar to the links using the stock bushings, washers, and nuts. (15mm) [FIGURE 3] & [FIGURE 4]

FIG.3

FIG.4

6. Check the torque on all hardware. Drive the truck 1-2 miles and re-torque all nuts, bolts and lugs.