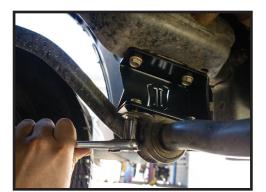

FIG.2

**4.** Mount the sway bar to the brackets and tighten (5/8") Make sure the sway bar is not flipped. It must remain in the same orientation as was removed.

5. Mount the Sway bar to the links using the stock bushings, washers, and nuts. (15mm) [FIGURE 3] & [FIGURE 4]