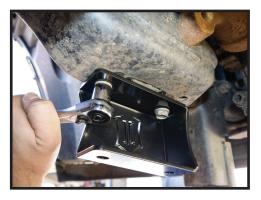

## INSTALLATION

FIG.1

1. Disconnect the sway bar links from the sway bar. Leave them connected to the differential. (15mm)

2. Remove the sway bar from the frame (15mm)

**3.** Mount the IVD drop brackets to the frame using the stock bolts (15mm) Make sure the shield is upright and the open side of the bracket is toward the center of the truck. [FIGURE 1 & 2]