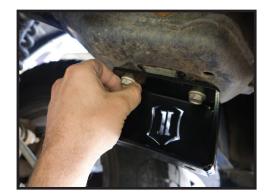

## INSTALLATION

FIG.1

1. Disconnect the sway bar links from the sway bar. Leave them connected to the differential. (15mm)

2. Remove the sway bar from the frame (15mm)

**3.** Mount the IVD drop brackets to the frame using the stock bolts (15mm) Make sure the shield is upright and the open side of the bracket is toward the center of the truck. [FIGURE 1 & 2]