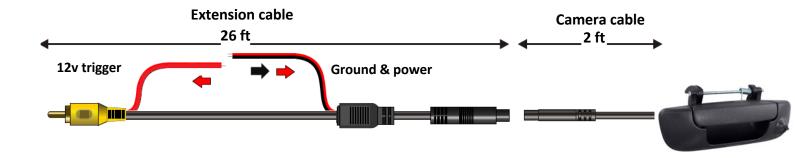

### 3. Installation

- Connect the **RED** wire to a 12V reverse trigger.
- Connect the **BLACK** wire to a chassis ground.
- Cut the **WHITE** loop to cancel the parking guide lines.

### 4. Wiring diagram

## 5. Specifications

| Sensor                 | CMOS ¼ sensor                                 |
|------------------------|-----------------------------------------------|
| Resolution             | 400 TV Lines                                  |
| Field of view          | Diagonal 168°, Horizontal 136°, Vertical 100° |
| Illumination           | 0.1 Lux                                       |
| IP rating              | IP69                                          |
| Parking Lines          | Defeatable                                    |
| <b>Extension cable</b> | 26'                                           |
| TV system              | NTSC                                          |
| Working Temp           | -20°C ~ 70°C                                  |
| Warranty               | 3 years                                       |