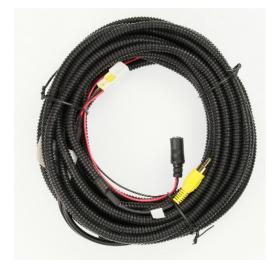

# **TE-RMH** Manual

#### 1. Box Contents





Wiring

Tailgate handle/Camera

### 2. Applications

2002-2009 Dodge RAM

### 3. Installation

- Connect the **RED** wire to a 12V reverse trigger.
- Connect the **BLACK** wire to a chassis ground.
- Cut the **WHITE** loop to cancel the parking guide lines.

### 4. Wiring diagram



## 5. Specifications

| Sensor                 | CMOS ¼ sensor                                 |
|------------------------|-----------------------------------------------|
| Resolution             | 400 TV Lines                                  |
| Field of view          | Diagonal 168°, Horizontal 136°, Vertical 100° |
| Illumination           | 0.1 Lux                                       |
| IP rating              | IP69                                          |
| Parking Lines          | Defeatable