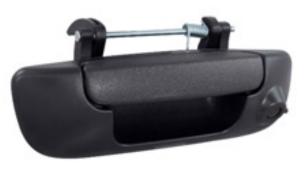

#### 1. Box Contents

Wiring

Tailgate handle/Camera

### 2. Applications

2002-2009 Dodge RAM