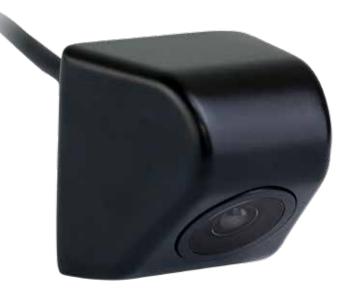

## **PRODUCT OVERVIEW**

iBeam's Above License Plate Backup Camera installs easily above rear license plates to help increase parking accuracy and avoid obstacles when reversing. It is a universal fit for any vehicle. The water resistant and high quality metal housing in gloss black provides a sleek look that will withstand the elements. The 1/4" CMOS camera provides a sharp picture with a 110 degree angle view and 0.6 lux night vision. The camera helps drivers to gauge the trajectory of their car when reversing into tight spaces and improves their awareness of surroundings that would otherwise be unseen. Also available in gloss black (TE-LPGC) or chrome (TE-LPCC).

- High quality metal housing
- 110 degree viewing angle
- 1/4" CMOS camera
- 0.6 lux night vision
- Water resistant Rated IP67
- Black