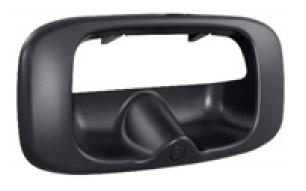

#### 1. Box Contents

Wiring

Tailgate handle/Camera

## 2. Applications

1999-2006 Chevrolet Silverado/Sierra