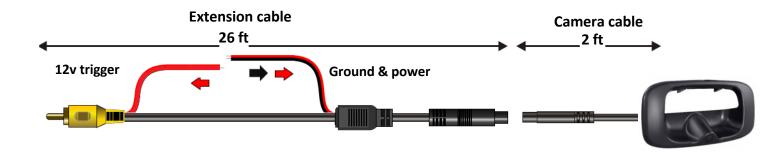

### 3. Installation

- Connect the **RED** wire to a 12V reverse trigger.
- Connect the **BLACK** wire to a chassis ground.
- Cut the **WHITE** loop to cancel the parking guide lines.

## 4. Wiring Diagram