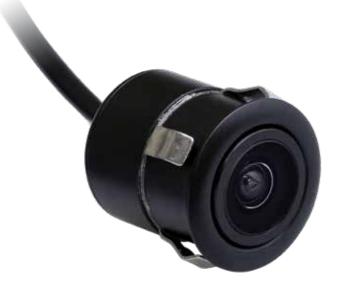

## **PRODUCT OVERVIEW**

Our iBeam Flush Mount Backup Camera is a fast and easy solution to increasing driver safety. The universal flush mount is integrated into the body of the vehicle for an unobtrusive camera with only the lens visible. A wide angle lens provides a 110 degree viewing angle and sharp picture from the 1/4" CMOS camera, which has 0.6 lux night vision. The camera is inside high quality metal housing with water resistant construction.

- High quality metal housing
- 110 degree viewing angle
- 1/4" CMOS camera
- 0.6 lux night vision
- Water resistant Rated IP67