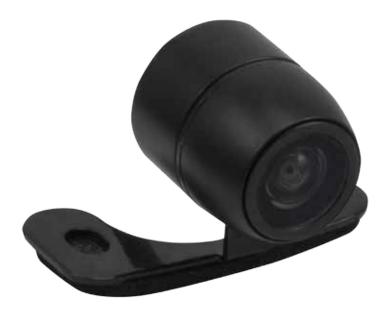

## **PRODUCT OVERVIEW**

Our iBeam Butterfly Mount Backup Camera offers an easy way to increase safety for any vehicle. A wide angle lens provides a 110 degree viewing angle and sharp picture from the from the 1/4" CMOS camera, which has 0.6 lux night vision. The camera is inside high quality metal housing with water resistant construction. The butterfly mount allows the camera to be mounted on the underside of the bumper, providing an ideal viewing angle for cars, high-profile vehicles or trailers

- High quality metal housing
- 110 degree viewing angle
- 1/4" CMOS camera
- Water Resistant
- 0.6 lux night vision
- Water resistant Rated IP67