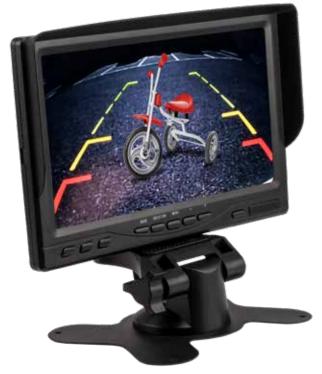

## PRODUCT OVERVIEW

Our iBeam 7" dash mount monitor offers our largest display, to provide superb visibility. Connect two video inputs, rearview camera and a second camera feed, to offer drivers full visibility of their surroundings. Monitor base easily mounts in any vehicle using the supplied 3M tape. This larger display is an ideal solution for RVs, commercial vans or trucks, and other big vehicles, providing added visibility and driver safety.

- 7" color LCD screen
- Dash mount base with 3M tape
- 2 video inputs: rearview camera input and second video input