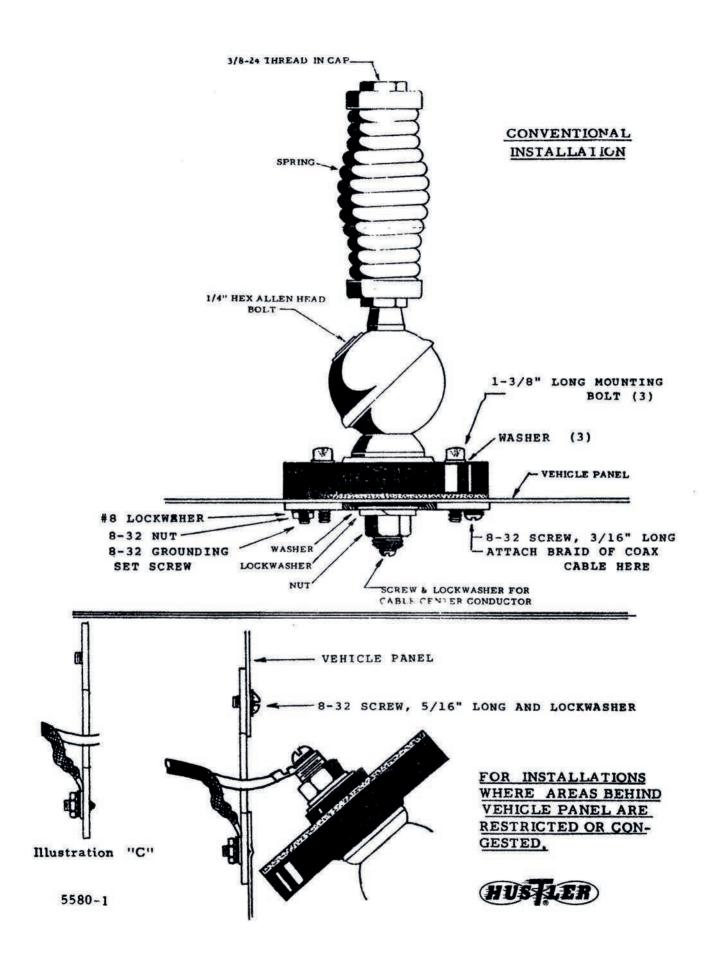

#### CONVENTIONAL INSTALLATION

Use the cork grommet as a template and scribe the four (4) hole locations (center hole and three mounting holes). Drill the 1-5/16" center hole with a hole saw. Use a 9/32" drill for the three mounting holes. Mount the base assembly according to the illustration.

### INSTALLATION FOR RESTRICTED AREAS:

In very restricted areas, due to cross bracing, sub-paneling, etc., advantage may be taken of the horse shoe washer. Using the cork grommet as a template, locate and drill a 3/16" diameter hole for the 8-32 bolt in addition to the four holes required for a Conventional Installation. Dress the coax from inside the car out through the 1-5/16" hole. Adjust the pointed allen head screw, see illustration "C" until just the full point only protrudes from the horseshoe washer. With the aid of a lug' connect the braid of the coax under the 8-32 nut and tighten securely. Insert the horseshoe washer through the 1-5/16 hole and retain the assembly in place on the inside of the vehicle panel with the 8-32 horseshoe retaining screw.

With the gasket next to the ball mount, hold the mount close to its mounting location and attach the center lead to the ball connection. Dress the excess cable back into the vehicle avoiding any short circuit or sharp bends and position the mount over the correct holes for inserting and tightening the 1-3/8" mounting bolts.