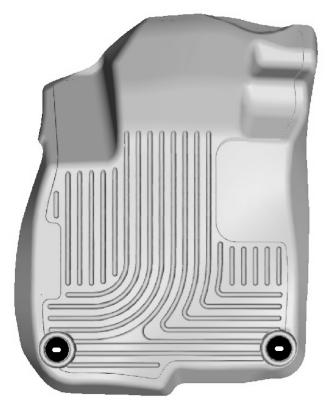

## INSTALLATION INSTRUCTIONS FOR YOUR HONDA CR-V FRONT FLOOR LINERS

RIGHT OR PASSENGER'S SIDE

TO EASE INSTALLATION OF YOUR FRONT LINERS, MOVE BOTH FRONT SEATS TO THEIR MOST REARWARD POSITION. ONCE YOU HAVE INSTALLED YOUR LINERS, REPOSITION THE SEATS AS DESIRED. TAKE CARE THAT BOTH FRONT LINERS ARE ATTACHED TO (SNAPPED OVER) THE FACTORY FLOOR MAT POSTS.