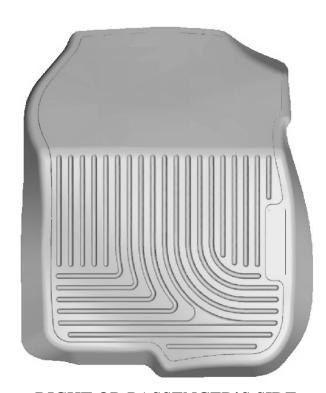

## INSTALLATION INSTRUCTIONS FOR YOUR HONDA CR-V FRONT FLOOR LINERS

RIGHT OR PASSENGER'S SIDE

TO EASE INSTALLATION OF YOUR FRONT LINERS, MOVE BOTH FRONT SEATS TO THEIR MOST REARWARD POSITION. ONCE YOU HAVE INSTALLED YOUR LINERS, REPOSITION THE SEATS AS DESIRED. TAKE CARE THAT BOTH FRONT LINERS ARE ATTACHED TO (SNAPPED OVER) THE FACTORY FLOOR MAT POSTS.