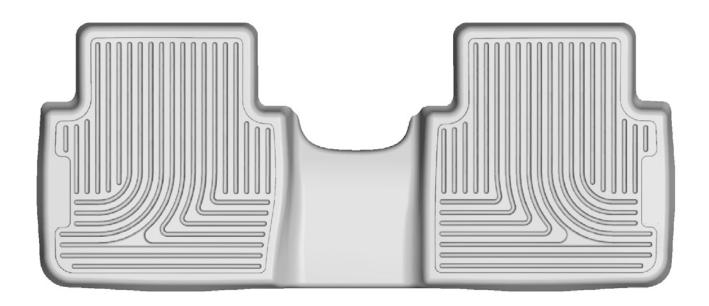

## INSTALLATION INSTRUCTIONS FOR YOUR HONDA CR-V 2<sup>nd</sup> SEAT FLOOR LINER

TO EASE INSTALLATION OF YOUR  $2^{\rm ND}$  SEAT LINER, FIRST MOVE THE FRONT ROW SEATS TO THEIR MOST FORWARD POSITIONS. ONCE THE LINER IS INSTALLED, YOU CAN REPOSITION THE FRONT ROW SEATS AS DESIRED.