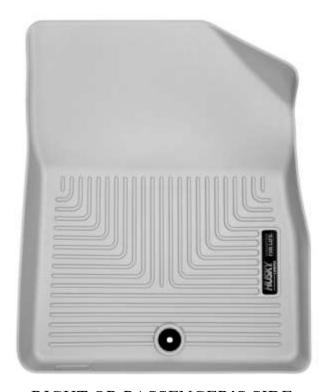

# INSTALLATION INSTRUCTIONS FOR YOUR KIA TELLURIDE FRONT FLOOR LINERS

LEFT OR DRIVER'S SIDE

RIGHT OR PASSENGER'S SIDE

TO EASE INSTALLATION OF YOUR FRONT LINERS, FIRST MOVE BOTH FRONT SEATS TO THEIR MOST REARWARD POSITION. THEN, INSTALL THE LINERS, ORIENTING THEM AS SHOWN ABOVE. ONCE YOU HAVE INSTALLED YOUR LINERS, REPOSITION THE SEATS AS DESIRED. TAKE CARE THAT LINERS ARE SNAPPED OVER THE FACTORY FLOOR MAT RETAINING POSTS.