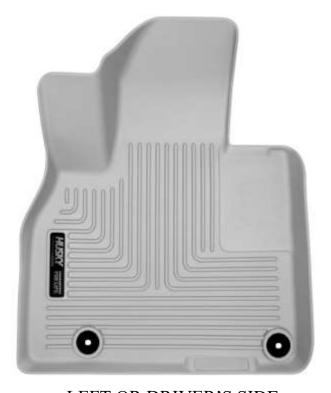

# INSTALLATION INSTRUCTIONS FOR YOUR KIA TELLURIDE FRONT FLOOR LINERS

LEFT OR DRIVER'S SIDE

RIGHT OR PASSENGER'S SIDE

TO EASE INSTALLATION OF YOUR FRONT LINERS, FIRST MOVE BOTH FRONT SEATS TO THEIR MOST REARWARD POSITION. THEN, INSTALL THE LINERS, ORIENTING THEM AS SHOWN ABOVE. ONCE YOU HAVE INSTALLED YOUR LINERS, REPOSITION THE SEATS AS DESIRED. TAKE CARE THAT LINERS ARE SNAPPED OVER THE FACTORY FLOOR MAT RETAINING POSTS.