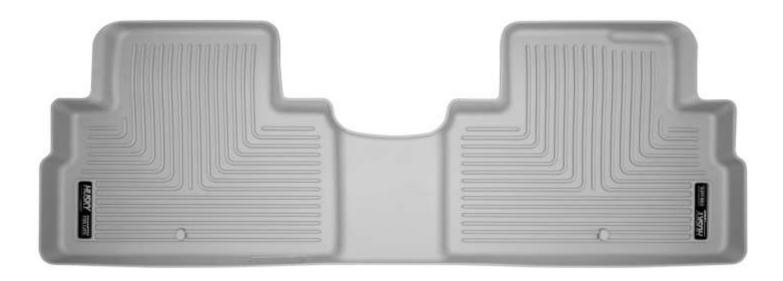

# INSTALLATION INSTRUCTIONS FOR YOUR KIA TELLURIDE SECOND SEAT FLOOR LINER

TO EASE INSTALLATION OF YOUR SECOND SEAT LINER, FIRST MOVE BOTH FRONT SEATS TO THEIR MOST FORWARD POSITION. NEXT, INSTALL THE LINER, ORIENTING IT AS SHOWN ABOVE. ONCE YOU HAVE INSTALLED YOUR LINER, REPOSITION THE FRONT SEATS AS DESIRED.