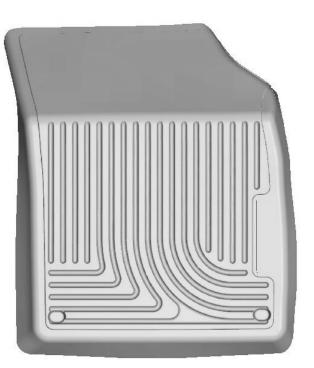

## INSTALLATION INSTRUCTIONS FOR YOUR VOLVO XC90 WeatherBeater® FLOOR LINERS

LEFT OR DRIVER'S SIDE

RIGHT OR PASSENGER'S SIDE

TO EASE INSTALLATION OF YOUR XC90 FRONT FLOOR LINERS, MOVE THE FRONT SEATS TO THEIR REAR MOST POSITION. ONCE YOU HAVE INSTALLED THE LINERS, REPOSITION YOUR FRONT SEATS AS NEEDED. TAKE CARE SO SNAP THE DRIVER'S SIDE LINER OVER THE FLOOR MAT RETAINING POSTS SECURELY.