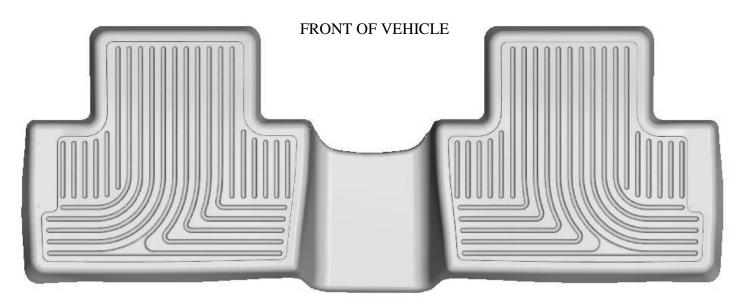

## INSTALLATION INSTRUCTIONS FOR YOUR VOLVO XC90 WeatherBeater® FLOOR LINER

TO EASE INSTALLATION OF YOUR XC90 SECOND SEAT LINER, MOVE THE FRONT SEATS TO THEIR MOST FORWARD POSITION. WITH THIS DONE, INSTALL LINER IN VEHICLE. ONCE LINER IS IN PLACE, REPOSITION THE FRONT SEATS AS NEEDED.