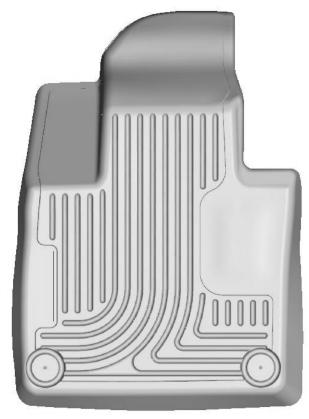

## INSTALLATION INSTRUCTIONS FOR YOUR VOLVO XC90 WeatherBeater® FLOOR LINERS

LEFT OR DRIVER'S SIDE

RIGHT OR PASSENGER'S SIDE

TO EASE INSTALLATION OF YOUR XC90 FRONT FLOOR LINERS, MOVE THE FRONT SEATS TO THEIR REAR MOST POSITION. ONCE YOU HAVE INSTALLED THE LINERS, REPOSITION YOUR FRONT SEATS AS NEEDED. TAKE CARE SO SNAP THE DRIVER'S SIDE LINER OVER THE FLOOR MAT RETAINING POSTS SECURELY.