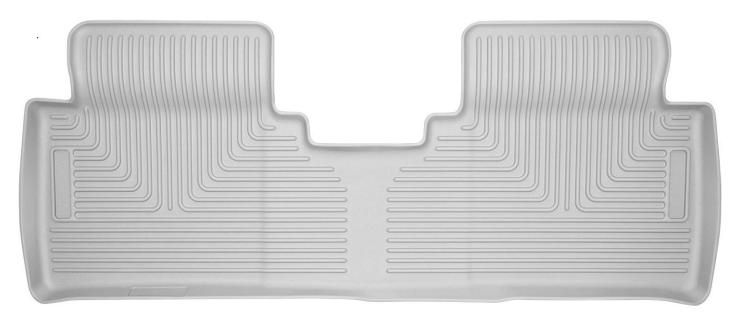

## INSTALLATION INSTRUCTIONS FOR YOUR BUICK ENVISION 2<sup>nd</sup> SEAT FLOOR LINER

TO EASE INSTALLATION OF YOUR  $2^{\rm ND}$  SEAT LINER, FIRST MOVE THE FRONT ROW SEATS TO THEIR MOST FORWARD POSITIONS. ONCE THE LINER IS INSTALLED, YOU CAN REPOSITION THE FRONT ROW SEATS AS DESIRED.