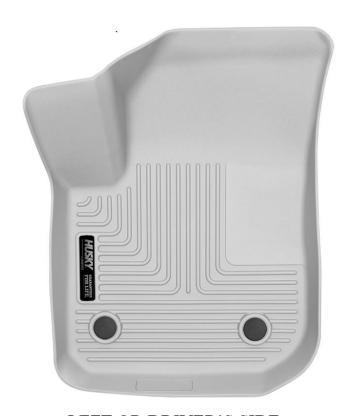

## INSTALLATION INSTRUCTIONS FOR YOUR BUICK ENVISION FRONT FLOOR LINERS

RIGHT OR PASSENGER'S SIDE

TO EASE INSTALLATION OF YOUR FRONT LINERS, MOVE BOTH FRONT SEATS TO THEIR MOST REARWARD POSITION. ONCE YOU HAVE INSTALLED YOUR LINERS, REPOSITION THE SEATS AS DESIRED. TAKE CARE THAT BOTH FRONT LINERS ARE ATTACHED TO (SNAPPED OVER) THE FACTORY FLOOR MAT POSTS.