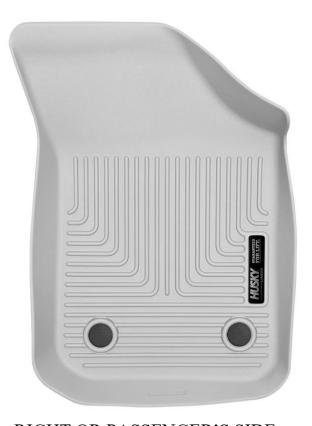

## INSTALLATION INSTRUCTIONS FOR YOUR BUICK ENVISION FRONT FLOOR LINERS

RIGHT OR PASSENGER'S SIDE

TO EASE INSTALLATION OF YOUR FRONT LINERS, MOVE BOTH FRONT SEATS TO THEIR MOST REARWARD POSITION. ONCE YOU HAVE INSTALLED YOUR LINERS, REPOSITION THE SEATS AS DESIRED. TAKE CARE THAT BOTH FRONT LINERS ARE ATTACHED TO (SNAPPED OVER) THE FACTORY FLOOR MAT POSTS.