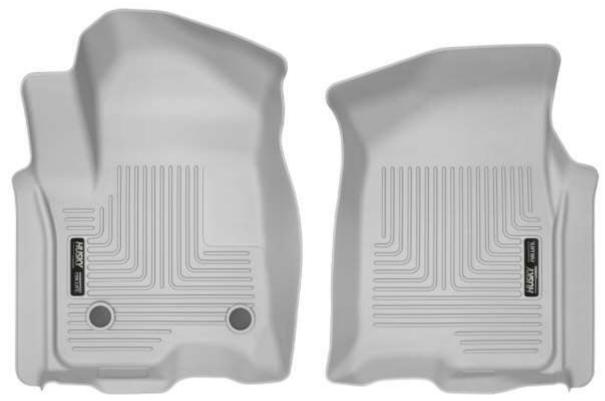

## INSTALLATION INSTRUCTIONS FOR YOUR CHEVROLET SILVERADO/GMC SIERRA DOUBLE CAB TRUCK FRONT FLOOR LINERS

LEFT OR DRIVER'S SIDE

RIGHT OR PASSENGER'S SIDE

TO EASE INSTALLATION OF YOUR NEW FRONT LINERS, MOVE BOTH FRONT ROW SEATS TO THEIR MOST REARWARD POSITION. WITH THIS DONE, INSTALL THE LINERS AS SHOWN ABOVE. THE DRIVERS SIDE LINER HAS TWO HOLES WHICH SNAP OVER THE FACTORY MAT RETAINERS. ONCE YOU HAVE INSTALLED YOUR LINERS, REPOSITION THE SEATS AS DESIRED.