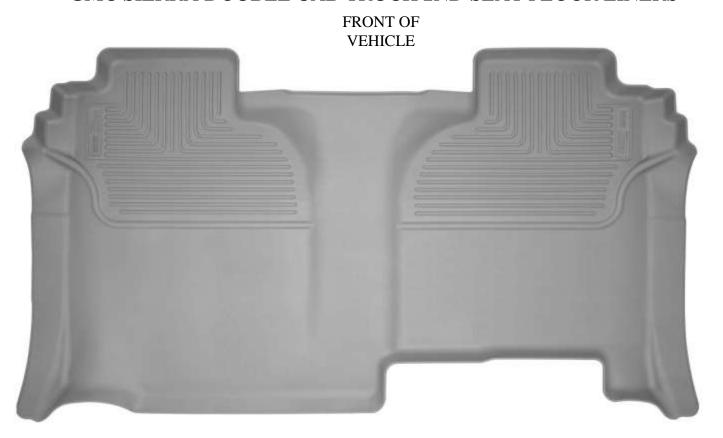

# INSTALLATION INSTRUCTIONS FOR YOUR CHEVROLET SILVERADO & GMC SIERRA DOUBLE CAB TRUCK 2ND SEAT FLOOR LINERS

TO EASE INSTALLATION OF YOUR SILVERADO/SIERRA DOUBLE CAB TRUCK SECOND SEAT LINER, MOVE BOTH FRONT ROW SEATS TO THEIR MOST FORWARD POSITION AND FLIP UP THE  $2^{\rm ND}$  ROW SEAT BOTTOMS. WITH THIS DONE, INSTALL YOUR LINER, POSITIONING IT AS SHOWN IN THE IMAGE ABOVE. ONCE THE LINER IS INSTALLED, REPOSITION THE FRONT SEATS AS DESIRED AND LOWER YOUR  $2^{\rm ND}$  ROW SEATS.