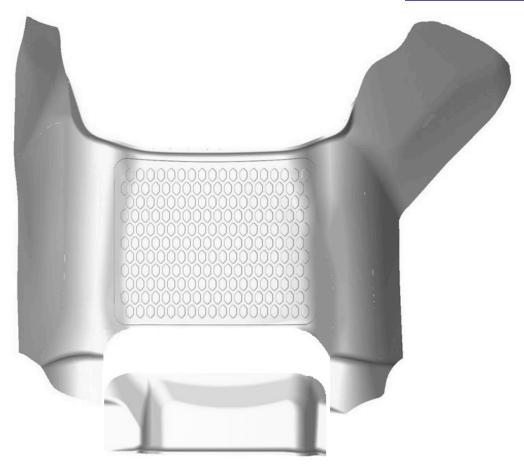

## INSTALLATION INSTRUCTIONS FOR YOUR DODGE RAM CREW CAB & MEGA CAB TRUCK CENTER HUMP LINER

IF YOUR DODGE RAM TRUCK HAS THE STORAGE COMPARTMENT LOCATED ON THE TRANSMISSION TUNNEL IN FRONT OF THE CENTER SEAT, YOU WILL NEED TO TRIM YOUR CENTER HUMP LINER AS SHOWN ABOVE. TO TRIM, USE A PAIR OF HEAVY SHEARS OR A UTILITY KNIFE AND USE THE OFFSET IN THE LINER AS YOUR TRIMMING GUIDE.