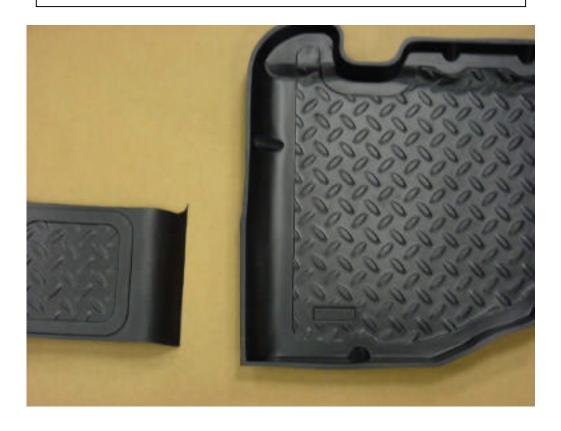

# PHOTOS OF PART #6173 TRIMMED FOR USE WITH THE FACTORY FULL LENGTH CENTER CONSOLE

TRIM ALONG INTERSECTION OF THE "STEP" IN THE PART AND THE PORTION OF THE LINER THAT CONTINUES OVER THE HUMP. THIS WILL LEAVE A "LIP" ON THE TRIMMED LINER AS SHOWN IN THE PHOTO BELOW.