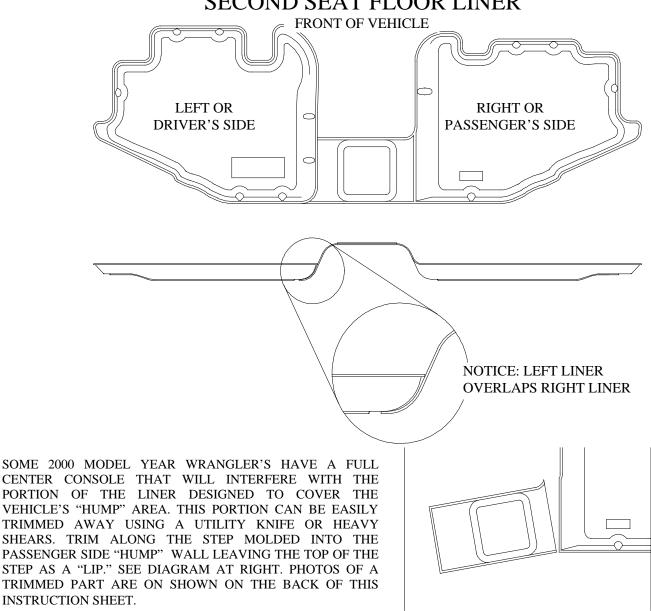

HUSKY FLOOR LINER



#### FROM WINFIELD CONSUMER PRODUCTS

#### CARE AND USE INSTRUCTIONS

Your new floor liners are custom molded to fit your particular vehicle. The liners are made to take the place of your factory floor mats. For correct fit, it is necessary to remove the factory floor mats before installing your new floor liners. *However, do not remove the factory-installed carpeting*.

Your liners are made from an engineering resin that is lightweight and extremely tough and durable. The easiest way to clean your liners is with a damp cloth or sponge. If using a cleaner, 409® or Glass Plus® work well. Use of Armor All®, Son-of-a-Gun® or similar items is discouraged as these products make the liners slick.

## INSTALLATION INSTRUCTIONS FOR YOUR JEEP WRANGLER SECOND SEAT FLOOR LINER



# PHOTOS OF PART #6173 TRIMMED FOR USE WITH THE FACTORY FULL LENGTH CENTER CONSOLE



TRIM ALONG INTERSECTION OF THE "STEP" IN THE PART AND THE PORTION OF THE LINER THAT CONTINUES OVER THE HUMP. THIS WILL LEAVE A "LIP" ON THE TRIMMED LINER AS SHOWN IN THE PHOTO BELOW.