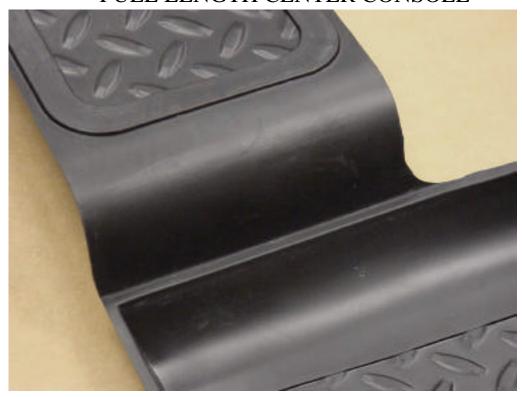

# PHOTOS OF PART #6173 TRIMMED FOR USE WITH THE FACTORY FULL LENGTH CENTER CONSOLE

TRIM ALONG INTERSECTION OF THE "STEP" IN THE PART AND THE PORTION OF THE LINER THAT CONTINUES OVER THE HUMP. THIS WILL LEAVE A "LIP" ON THE TRIMMED LINER AS SHOWN IN THE PHOTO BELOW.