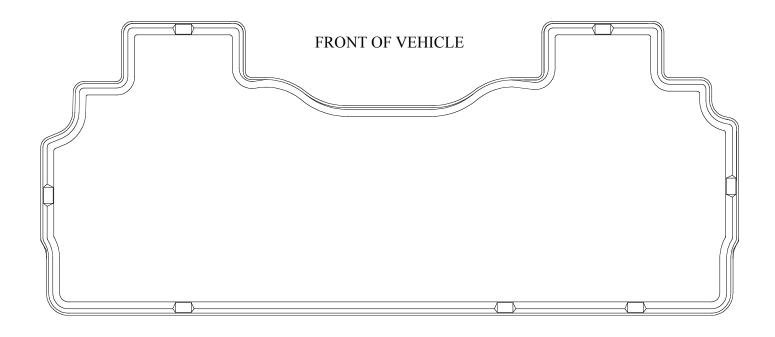

## INSTALLATION INSTRUCTIONS FOR YOUR DODGE RAM MEGA CAB SECOND SEAT FLOOR LINER