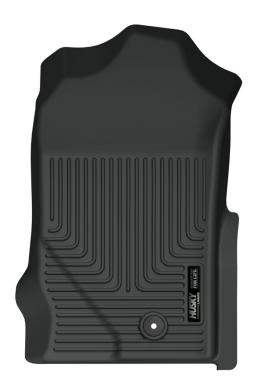

LEFT OR DRIVER'S

RIGHT OR PASSENGER'S

TO EASE INSTALLATION OF YOUR NEW FRONT LINERS, MOVE BOTH FRONT SEATS TO THE MOST REARWARD POSITION. WITH THIS DONE, INSTALL LINERS AS SHOWN IN THE IMAGES ABOVE. THE DRIVER AND PASSENGER SIDE LINER WILL ATTACH TO THE FACTORY FLOOR MAT RETAINING POSTS. LOCATED IN THE FACTORY CARPETING. ONCE YOU HAVE INSTALLED YOUR LINERS, REPOSITION THE SEATS AS DESIRED.