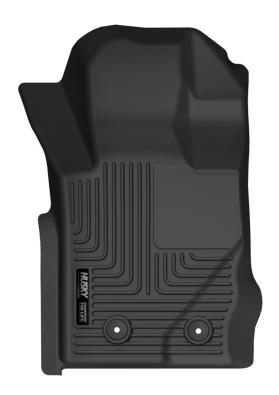

LEFT OR DRIVER'S

RIGHT OR PASSENGER'S

TO EASE INSTALLATION OF YOUR NEW FRONT LINERS, MOVE BOTH FRONT SEATS TO THE MOST REARWARD POSITION. WITH THIS DONE, INSTALL LINERS AS SHOWN IN THE IMAGES ABOVE. THE DRIVER AND PASSENGER SIDE LINER WILL ATTACH TO THE FACTORY FLOOR MAT RETAINING POSTS. LOCATED IN THE FACTORY CARPETING. ONCE YOU HAVE INSTALLED YOUR LINERS, REPOSITION THE SEATS AS DESIRED.