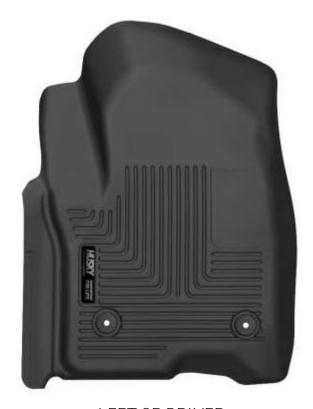

## CARE AND USE INSTRUCTIONS - PN: 55861

Thank you for selecting X-act Contour™ Front Floor Liners from Husky Liners Inc. Your new front floor liners are custom molded to fit your specific vehicle's floor board. The liners are made to take the place of your factory floor mats. For correct fit, it is necessary to remove the factory floor mats before installing your new floor liners. However, do not remove the factory-installed carpeting.

Your liners are made from an engineering resin that is lightweight and extremely tough and durable. The easiest way to clean your liners is with a damp cloth or sponge and soap and water. Windex®, 409® and ArmorAll® type cleaners work as well.

RIGHT OR PASSENGER

TO INSTALL YOUR LINERS, MOVE THE FRONT SEATS COMPLETELY BACK TO EXPOSE THE FRONT FLOOR PANS. WITH THIS DONE, POSITION THE LINERS IN THE FLOOR PANS AS SHOWN ABOVE. THE LINERS ATTACH TO THE FACTORY FLOOR MAT HOOKS ON THE DRIVER AND PASSENGER SIDE.