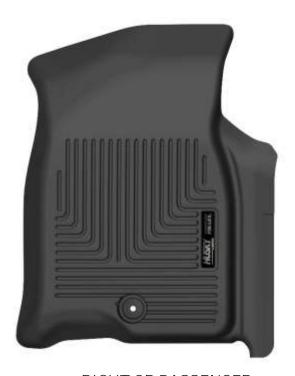

RIGHT OR PASSENGER

TO INSTALL YOUR LINERS, MOVE THE FRONT SEATS COMPLETELY BACK TO EXPOSE THE FRONT FLOOR PANS. WITH THIS DONE, POSITION THE LINERS IN THE FLOOR PANS AS SHOWN ABOVE. THE LINERS ATTACH TO THE FACTORY FLOOR MAT HOOKS ON THE DRIVER AND PASSENGER SIDE.