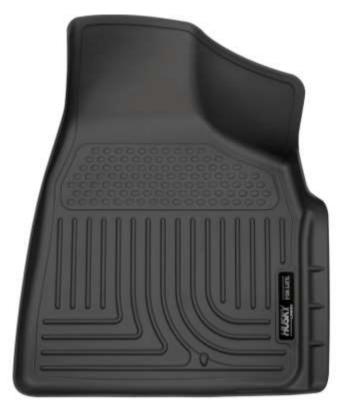

LEFT OR DRIVER

**RIGHT OR PASSENGER** 

TO INSTALL YOUR LINERS, MOVE THE FRONT SEATS COMPLETELY BACK TO EXPOSE THE FRONT FLOOR PANS. WITH THIS DONE, POSITION THE LINERS IN THE FLOOR PANS AS SHOWN ABOVE. THE **DRIVER'S** SIDE LINER ATTACHES TO THE FACTORY FLOOR MAT HOOK.