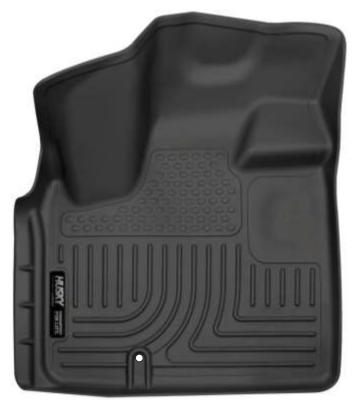

LEFT OR DRIVER

**RIGHT OR PASSENGER** 

TO INSTALL YOUR LINERS, MOVE THE FRONT SEATS COMPLETELY BACK TO EXPOSE THE FRONT FLOOR PANS. WITH THIS DONE, POSITION THE LINERS IN THE FLOOR PANS AS SHOWN ABOVE. THE **DRIVER'S** SIDE LINER ATTACHES TO THE FACTORY FLOOR MAT HOOK.