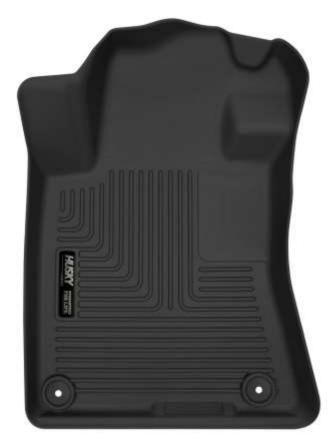

LEFT OR DRIVER

RIGHT OR PASSENGER

TO INSTALL YOUR NEW LINERS, POSITION THEM IN THE FLOOR PANS AS SHOWN ABOVE. THE LINERS ATTACH TO THE FACTORY FLOOR MAT RETENTION POSTS. TO SECURE, POSITION THE LINERS AS SHOWN ABOVE, ALIGNING THE LINER CLIPS OVER THE RETENTION POST, THEN PUSH THE LINERS DOWN TO SNAP THEM IN PLACE.