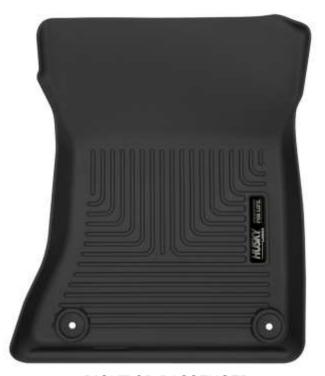

LEFT OR DRIVER

RIGHT OR PASSENGER

TO INSTALL YOUR NEW LINERS, POSITION THEM IN THE FLOOR PANS AS SHOWN ABOVE. THE LINERS ATTACH TO THE FACTORY FLOOR MAT RETENTION POSTS. TO SECURE, POSITION THE LINERS AS SHOWN ABOVE, ALIGNING THE LINER CLIPS OVER THE RETENTION POST, THEN PUSH THE LINERS DOWN TO SNAP THEM IN PLACE.