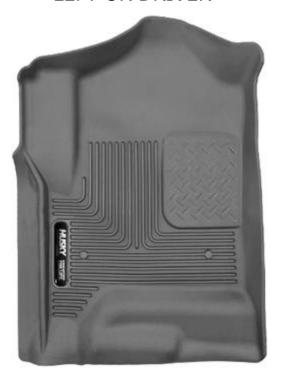

#### LEFT OR DRIVER

## RIGHT OR PASSENGER

PLEASE NOTE THAT THE DRIVER'S SIDE FLOOR LINER ATTACHES TO THE FACTORY FLOOR MAT RETAINING POSTS LOCATED IN THE DRIVER'S SIDE CARPETING. TO SECURE THE LINER TO THE POSTS, SIMPLY INSTALL THE LINER AND PUSH IT DOWN TO SEAT IT ONTO THE FACTORY POSTS. INCLUDED IN THE PACKAGING WITH THE LINERS IS A RETENTION POST THAT CAN BE INSTALLED IN THE PASSENGER SIDE CARPETING TO AID IN FURTHER RETAINING THE LINER IN PLACE. PLEASE REFER TO THE BACK OF THIS PAGE FOR DETAILED INSTRUCTIONS ON INSTALLING THIS POST. IF YOU HAVE VINYL FLOORING, BEFORE INSTALLING THE LINERS PLEASE CLEAN THE FLOOR WELL, REMOVING ALL DIRT AND DEBRIS.THEN, WIPE THE SURFACE WITH A DEGREASING CLEANSER LIKE SIMPLE GREEN OR FORMULA 409. THE RUBBERY MATERIAL WILL GRIP THE VINYL FLOOR WELL.