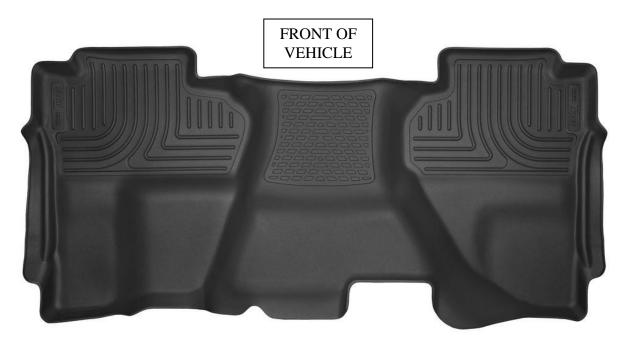

### INSTALLATION INSTRUCTIONS FOR YOUR CHEVROLET SILVERADO & GMC SIERRA DOUBLE CAB TRUCK 2ND SEAT FLOOR LINER

TO EASE INSTALLATION OF YOUR DOUBLE CAB TRUCK SECOND SEAT LINER, MOVE BOTH OF THE FRONT ROW SEATS TO THEIR MOST FORWARD POSITION AND FLIP UP THE 2<sup>ND</sup> ROW SEAT BOTTOMS. WITH THIS DONE, INSTALL YOUR LINER, POSITIONING IT AS SHOWN IN THE IMAGE ABOVE. ONCE THE LINER IS INSTALLED, REPOSITION THE FRONT SEATS AS DESIRED AND LOWER YOUR 2ND ROW SEATS.

YOUR LINER IS DESIGNED TO ALLOW THE HUSKY LINER GEARBOX™ PART #09041 TO BE MOUNTED. TOP OF THIS LINER.