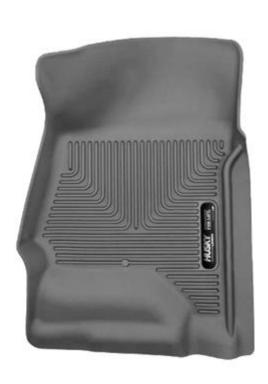

#### LEFT OR DRIVER

## RIGHT OR PASSENGER

PLEASE NOTE THAT THE DRIVER'S SIDE FLOOR LINER ATTACHES TO THE FACTORY FLOOR MAT RETAINING POSTS LOCATED IN THE DRIVER'S SIDE CARPETING. TO SECURE THE LINER TO THE POSTS, SIMPLY INSTALL THE LINER AND PUSH IT DOWN TO SEAT IT ONTO THE FACTORY POSTS. INCLUDED IN THE PACKAGING WITH THE LINERS IS A RETENTION POST THAT CAN BE INSTALLED IN THE PASSENGER SIDE CARPETING TO AID IN FURTHER RETAINING THE LINER IN PLACE. PLEASE REFER TO THE BACK OF THIS PAGE FOR DETAILED INSTRUCTIONS ON INSTALLING THIS POST. IF YOU HAVE VINYL FLOORING, BEFORE INSTALLING THE LINERS PLEASE CLEAN THE FLOOR WELL, REMOVING ALL DIRT AND DEBRIS.THEN, WIPE THE SURFACE WITH A DEGREASING CLEANSER LIKE SIMPLE GREEN OR FORMULA 409. THE RUBBERY MATERIAL WILL GRIP THE VINYL FLOOR WELL.