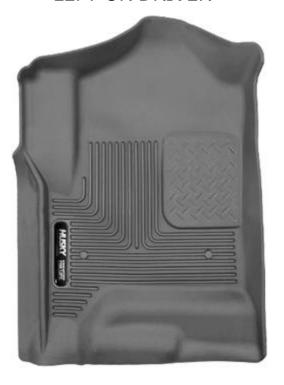

# X-ACT CONTOUR

## FLOOR LINERS

## CARE AND USE INSTRUCTIONS - PN:5311

Thank you for selecting X-act Contour™ Front Floor Liners from Husky Liners Inc. Your new front floor liners are custom molded to fit your specific vehicle's floor board. The liners are made to take the place of your factory floor mats. *For correct fit, it is necessary to remove the factory floor mats* before installing your new floor liners. However, do not remove the factory-installed carpeting.

Your liners are made from an engineering resin that is lightweight and extremely tough and durable. The easiest way to clean your liners is with a damp cloth or sponge and soap and water. Windex®, 409® and ArmorAll® type cleaners work as well.

#### LEFT OR DRIVER



### RIGHT OR PASSENGER



PLEASE NOTE THAT THE DRIVER'S SIDE FLOOR LINER ATTACHES TO THE FACTORY FLOOR MAT RETAINING POSTS LOCATED IN THE DRIVER'S SIDE CARPETING. TO SECURE THE LINER TO THE POSTS, SIMPLY INSTALL THE LINER AND PUSH IT DOWN TO SEAT IT ONTO THE FACTORY POSTS. INCLUDED IN THE PACKAGING WITH THE LINERS IS A RETENTION POST THAT CAN BE INSTALLED IN THE PASSENGER SIDE CARPETING TO AID IN FURTHER RETAINING THE LINER IN PLACE. PLEASE REFER TO THE BACK OF THIS PAGE FOR DETAILED INSTRUCTIONS ON INSTALLING THIS POST. IF YOU HAVE VINYL FLOORING, BEFORE INSTALLING THE LINERS PLEASE CLEAN THE FLOOR WELL, REMOVING ALL DIRT AND DEBRIS.THEN, WIPE THE SURFACE WITH A DEGREASING CLEANSER LIKE SIMPLE GREEN OR FORMULA 409. THE RUBBERY MATERIAL WILL GRIP THE VINYL FLOOR WELL.

#### **HUSKY FLOOR