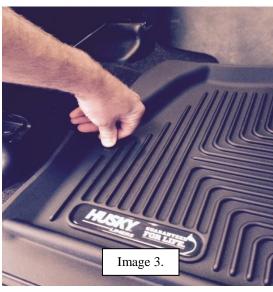

- 1) Pre fit your new Xact Contour floor liner in your vehicle (Image 1).
- 2) Insert the screw-in carpet retention screw into the bottom of the Xact Contour liner (Image 2).
- 3) Press down on the liner to pre-mark the carpet screw into the carpet (Image 3).
- 4) Screw the carpet screw into the carpet with a flat blade screwdriver (Image 4).
- 5) Press the Xact Contour liner over the top of the carpet screw post (Image 3).