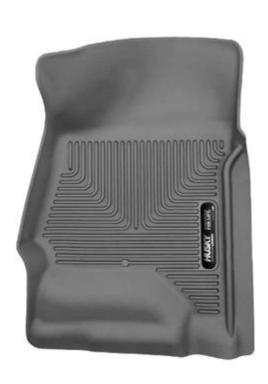

### RIGHT OR PASSENGER

PLEASE NOTE THAT THE DRIVER'S SIDE FLOOR LINER ATTACHES TO THE FACTORY FLOOR MAT RETAINING POSTS LOCATED IN THE DRIVER'S SIDE CARPETING. TO SECURE THE LINER TO THE POSTS, SIMPLY INSTALL THE LINER AND PUSH IT DOWN TO SEAT IT ONTO THE FACTORY POSTS. INCLUDED IN THE PACKAGING WITH THE LINERS IS A RETENTION POST THAT CAN BE INSTALLED IN THE PASSENGER SIDE CARPETING TO AID IN FURTHER RETAINING THE LINER IN PLACE. PLEASE REFER TO THE BACK OF THIS PAGE FOR DETAILED INSTRUCTIONS ON INSTALLING THIS POST. IF YOU HAVE VINYL FLOORING, BEFORE INSTALLING THE LINERS PLEASE CLEAN THE FLOOR WELL, REMOVING ALL DIRT AND DEBRIS.THEN, WIPE THE SURFACE WITH A DEGREASING CLEANSER LIKE SIMPLE GREEN OR FORMULA 409. THE RUBBERY MATERIAL WILL GRIP THE VINYL FLOOR WELL.