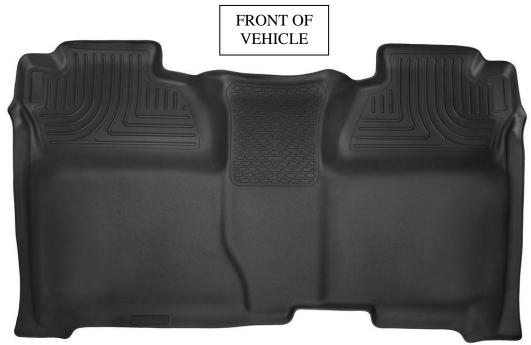

# INSTALLATION INSTRUCTIONS FOR YOUR CHEVROLET SILVERADO/GMC SIERRA CREW CAB TRUCK 2ND SEAT FLOOR LINERS

TO EASE INSTALLATION OF YOUR SILVERADO/SIERRA CREW CAB TRUCK SECOND SEAT LINER, MOVE BOTH FRONT ROW SEATS TO THEIR MOST FORWARD POSITION AND FLIP UP THE  $2^{ND}$  ROW SEATS. WITH THIS DONE, INSTALL YOUR LINER, POSITIONING IT AS SHOWN IN THE IMAGE ABOVE. ONCE THE LINER IS INSTALLED, REPOSITION THE FRONT SEATS AS DESIRED AND LOWER YOUR  $2^{ND}$  ROW SEATS.