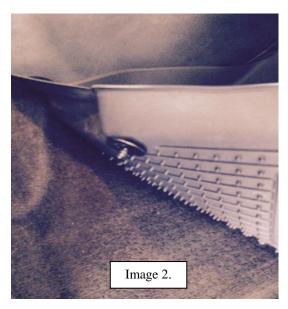

- 1) Pre fit your new Xact Contour floor liner in your vehicle (Image 1).
- 2) Insert the screw-in carpet retention screw into the bottom of the Xact Contour liner (Image 2).
- 3) Press down on the liner to pre-mark the carpet screw into the carpet (Image 3).
- 4) Screw the carpet screw into the carpet with a flat blade screwdriver (Image 4).
- 5) Press the Xact Contour liner over the top of the carpet screw post (Image 3).