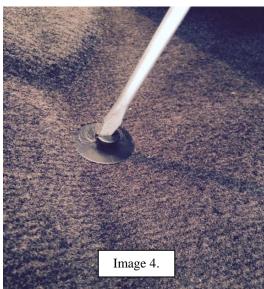

- 1) Pre fit your new Xact Contour floor liner in your vehicle (Image 1).
- 2) Insert the screw-in carpet retention screw into the bottom of the Xact Contour liner (Image 2).
- 3) Press down on the liner to pre-mark the carpet screw into the carpet (Image 3).
- 4) Screw the carpet screw into the carpet with a flat blade screwdriver (Image 4).
- 5) Press the Xact Contour liner over the top of the carpet screw post (Image 3).