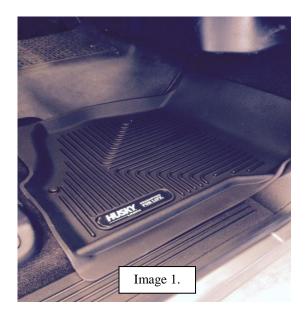

- 1) Pre fit your new Xact Contour floor liner in your vehicle (Image 1).
- 2) Insert the screw-in carpet retention screw into the bottom of the Xact Contour liner (Image 2).
- 3) Press down on the liner to pre-mark the carpet screw into the carpet (Image 3).
- 4) Screw the carpet screw into the carpet with a flat blade screwdriver (Image 4).
- 5) Press the Xact Contour liner over the top of the carpet screw post (Image 3).