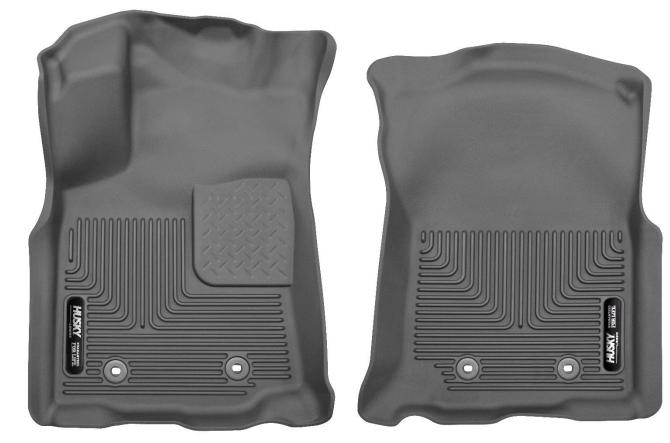

## **CARE AND USE INSTRUCTIONS – PN: 53751**

Thank you for selecting X-act Contour<sup>™</sup> Front Floor Liners from Husky Liners Inc. Your new front floor liners are custom molded to fit your Toyota Tacoma floor board. The liners are made to take the place of your factory floor mats. *For correct fit, it is necessary to remove the factory floor mats before installing your new floor liners*. *However, do not remove the factory-installed carpeting.* 

LEFT OR DRIVER

RIGHT OR PASSENGER