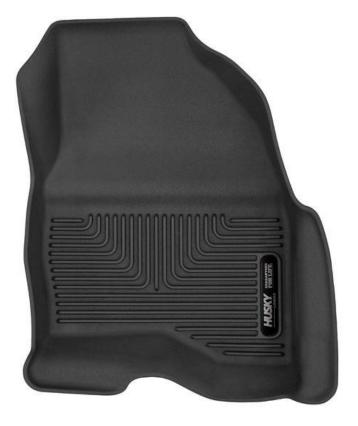

LEFT OR DRIVER

RIGHT OR PASSENGER

TO INSTALL DRIVER'S SIDE LINER SIMPLY POSITION LINER OVER EXISTING RETAINER AND PRESS DOWN TO SEAT LINER OVER THE RETAINER.