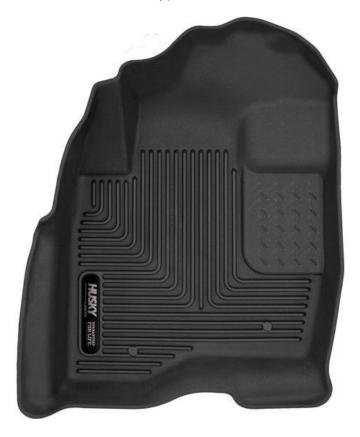

LEFT OR DRIVER

RIGHT OR PASSENGER

TO INSTALL DRIVER'S SIDE LINER SIMPLY POSITION LINER OVER EXISTING RETAINER AND PRESS DOWN TO SEAT LINER OVER THE RETAINER.