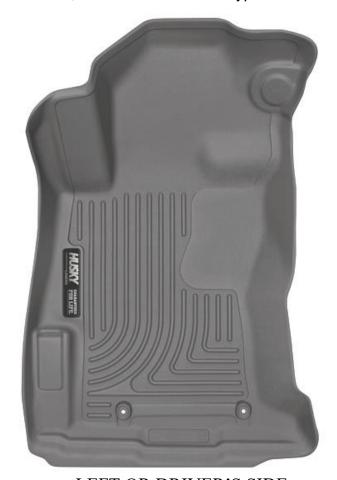

LEFT OR DRIVER'S SIDE

RIGHT OR PASSENGER'S SIDE

TO EASE INSTALLATION OF YOUR NEW FRONT LINERS, MOVE BOTH FRONT SEATS TO THE MOST REARWARD POSITION. WITH THIS DONE, INSTALL LINERS AS SHOWN IN THE IMAGES ABOVE. THE LINERS WILL SNAP OVER THE FACTORY FLOOR MAT RETAINERING POSTS LOCATED IN THE FACTORY CARPETING. ONCE THE LINERS ARE INSTALLED, REPOSITION THE FRONT SEATS AS DESIRED.