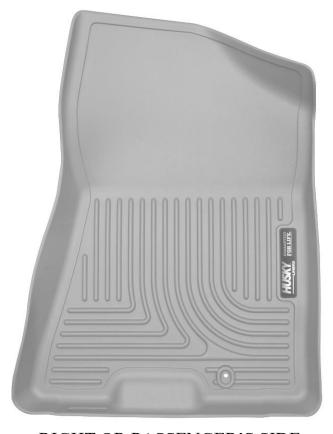

LEFT OR DRIVER'S SIDE

RIGHT OR PASSENGER'S SIDE

TO EASE INSTALLATION OF YOUR NEW FRONT LINERS, MOVE BOTH FRONT SEATS TO THE MOST REARWARD POSITION. WITH THIS DONE, INSTALL LINERS AS SHOWN IN THE IMAGES ABOVE. THE LINERS WILL ATTACH TO (SNAP OVER) THE FACTORY FLOOR MAT HOOKS LOCATED ON THE DRIVER AND PASSENGER SIDES.