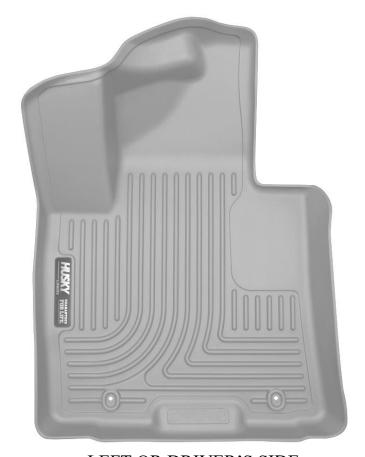

LEFT OR DRIVER'S SIDE

RIGHT OR PASSENGER'S SIDE

TO EASE INSTALLATION OF YOUR NEW FRONT LINERS, MOVE BOTH FRONT SEATS TO THE MOST REARWARD POSITION. WITH THIS DONE, INSTALL LINERS AS SHOWN IN THE IMAGES ABOVE. THE LINERS WILL ATTACH TO (SNAP OVER) THE FACTORY FLOOR MAT HOOKS LOCATED ON THE DRIVER AND PASSENGER SIDES.