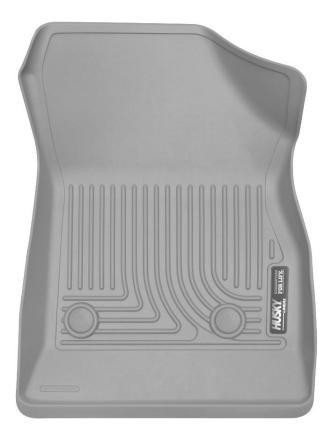

LEFT OR DRIVER'S SIDE

RIGHT OR PASSENGER'S SIDE

TO EASE INSTALLATION OF YOUR NEW FRONT LINERS, MOVE BOTH FRONT SEATS TO THE MOST REARWARD POSITION. WITH THIS DONE, INSTALL LINERS AS SHOWN IN THE IMAGES ABOVE. THE DRIVER'S SIDE LINER WILL ATTACH TO (SNAP OVER) THE FACTORY FLOOR MAT POSTS LOCATED ON THE DRIVER AND PASSENGE SIDE FLOOR PANS.