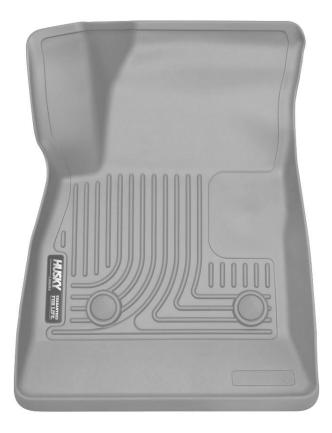

LEFT OR DRIVER'S SIDE

RIGHT OR PASSENGER'S SIDE

TO EASE INSTALLATION OF YOUR NEW FRONT LINERS, MOVE BOTH FRONT SEATS TO THE MOST REARWARD POSITION. WITH THIS DONE, INSTALL LINERS AS SHOWN IN THE IMAGES ABOVE. THE DRIVER'S SIDE LINER WILL ATTACH TO (SNAP OVER) THE FACTORY FLOOR MAT POSTS LOCATED ON THE DRIVER AND PASSENGE SIDE FLOOR PANS.