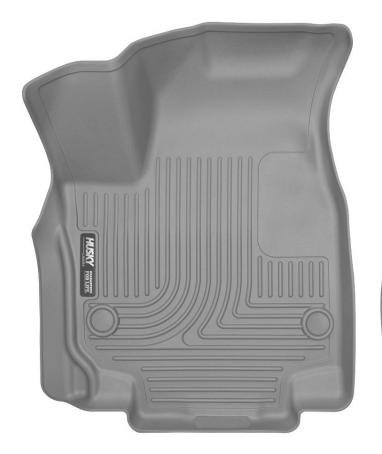

LEFT OR DRIVER'S SIDE

RIGHT OR PASSENGER'S SIDE

TO EASE INSTALLATION OF YOUR NEW FRONT LINERS, MOVE BOTH FRONT SEATS TO THE MOST REARWARD POSITION. WITH THIS DONE, INSTALL LINERS AS SHOWN IN THE IMAGES ABOVE. THE DRIVER'S SIDE LINER WILL ATTACH TO THE FACTORY FLOOR MAT RETAINERING POSTS LOCATED IN THE FACTORY CARPETING.