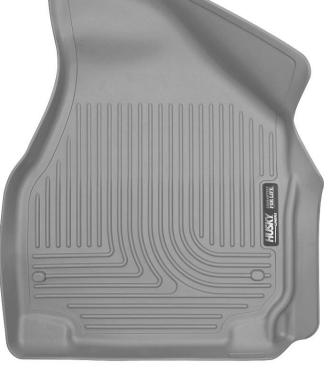

LEFT OR DRIVER'S SIDE

RIGHT OR PASSENGER'S SIDE

TO EASE INSTALLATION OF YOUR NEW FRONT LINERS, MOVE BOTH FRONT SEATS TO THE MOST REARWARD POSITION. WITH THIS DONE, INSTALL LINERS AS SHOWN IN THE IMAGES ABOVE. THE DRIVER'S SIDE LINER WILL ATTACH TO THE FACTORY FLOOR MAT RETAINERING POSTS LOCATED IN THE FACTORY CARPETING.