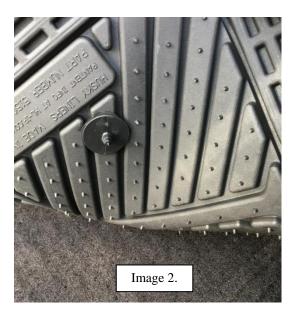

- 1) Pre fit your new UNI-FIT floor liner in your vehicle (Image 1).
- 2) Insert the screw-in carpet retention screw into the bottom of the UNI-FIT liner (Image 2).
- 3) Press down on the liner to pre-mark the carpet screw into the carpet (Image 3).
- 4) Screw the carpet screw into the carpet with a flat blade screwdriver (Image 4).
- 5) Press the UNI-FIT liner over the top of the carpet screw post (Image 3).