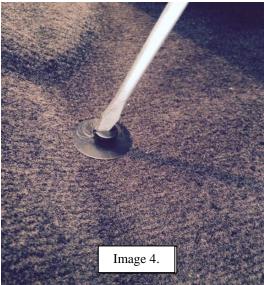

- 1) Pre fit your new UNI-FIT floor liner in your vehicle (Image 1).
- 2) Insert the screw-in carpet retention screw into the bottom of the UNI-FIT liner (Image 2).
- 3) Press down on the liner to pre-mark the carpet screw into the carpet (Image 3).
- 4) Screw the carpet screw into the carpet with a flat blade screwdriver (Image 4).
- 5) Press the UNI-FIT liner over the top of the carpet screw post (Image 3).