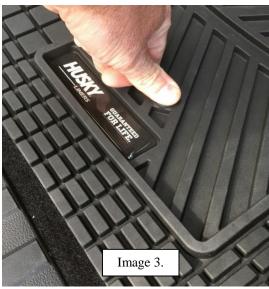

- 1) Pre fit your new UNI-FIT floor liner in your vehicle (Image 1).
- 2) Insert the screw-in carpet retention screw into the bottom of the UNI-FIT liner (Image 2).
- 3) Press down on the liner to pre-mark the carpet screw into the carpet (Image 3).
- 4) Screw the carpet screw into the carpet with a flat blade screwdriver (Image 4).
- 5) Press the UNI-FIT liner over the top of the carpet screw post (Image 3).