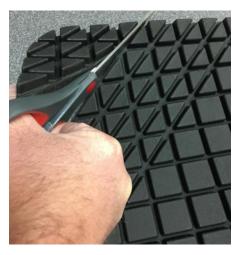

Pre-fit your UNI-FIT liners in your vehicle to determine if trimming is necessary. If trimming is needed, the liner can be easily trimmed with a pair of scissors or a utility knife.