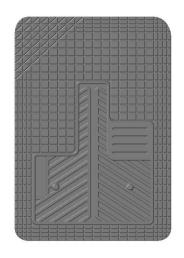

## LEFT OR DRIVER

### RIGHT OR PASSENGER

Trim and discard the formed tab at the top of the driver and passenger side front mats. The tabs store the four liner retaining clips that will be required later in the installation instructions.