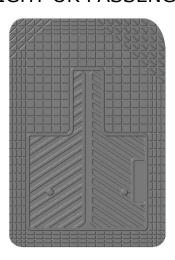

### RIGHT OR PASSENGER

Trim and discard the formed tab at the top of the driver and passenger side front mats. The tabs store the four liner retaining clips that will be required later in the installation instructions.