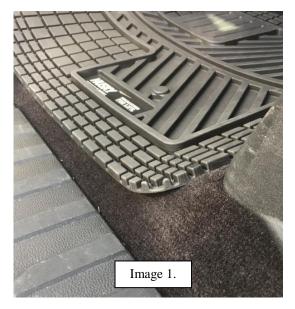

- 1) Pre fit your new UNI-FIT floor liner in your vehicle (Image 1).
- 2) Insert the screw-in carpet retention screw into the bottom of the UNI-FIT liner (Image 2).
- 3) Press down on the liner to pre-mark the carpet screw into the carpet (Image 3).
- 4) Screw the carpet screw into the carpet with a flat blade screwdriver (Image 4).
- 5) Press the UNI-FIT liner over the top of the carpet screw post (Image 3).