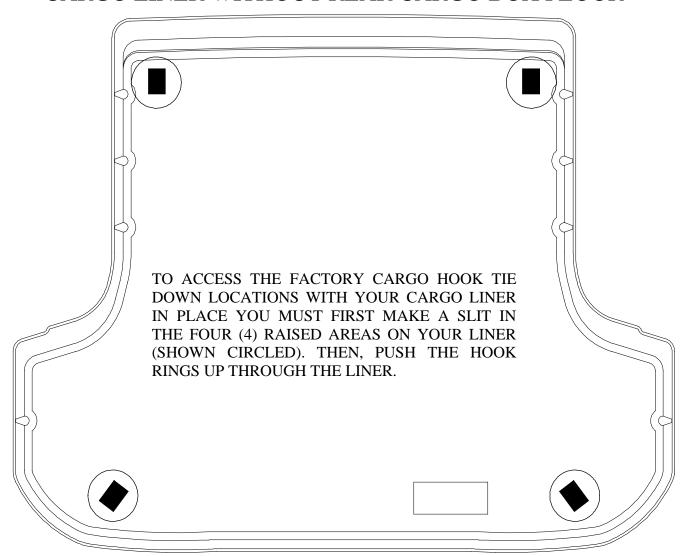

## INSTALLATION INSTRUCTIONS FOR YOUR MONTERO SPORT CARGO LINER WITHOUT REAR CARGO BOX FLOOR