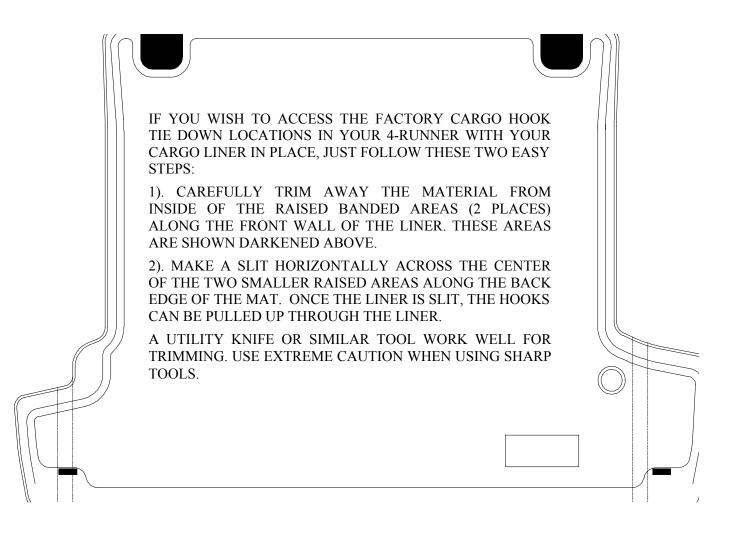

nd only temporary. Just place the liner on the floor or in the back of your vehicle with a weight in each corner (a book works well). After about 15 minutes, your liner will remain flat. In colder climates this "relaxing" may take longer; moving the liner to a heated area will accelerate the process.

Your liner is manufactured using an engineering resin that is lightweight and extremely tough and durable. The easiest way to clean your liner is with a damp cloth or sponge. If using a cleaner,  $409^{\ensuremathteta}$  or Glass Plus<sup>(R)</sup> work well. Use of Armor All<sup>(R)</sup>, Son-of-a-Gun<sup>(R)</sup> or similar items is discouraged as these products make the liner slick.

## INSTALLATION INSTRUCTIONS FOR YOUR TOYOTA 4RUNNER CARGO LINER (WITH DOUBLE DECKER CARGO TRAY SYSTEM)