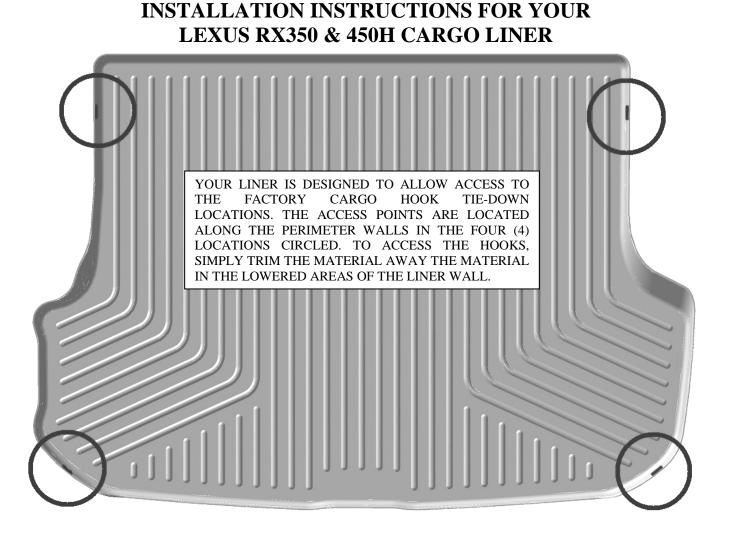

your Lexus RX350 & 450h. Upon removal from the box your liner will not completely unroll and lay flat. This is normal and only temporary. Just place the liner on the floor or in the Cargo of your vehicle with a weight in each corner (a book works well). After about 15 minutes, your liner will remain flat. In colder climates this "relaxing" may take longer; moving the liner to a heated area will accelerate the process.

Your liner is manufactured using an engineering resin that is lightweight and extremely tough and durable. The easiest way to clean your liner is with a damp cloth or sponge. If using a cleaner, 409<sup>®</sup> or Glass Plus<sup>®</sup> work well. Use of Armor All<sup>®</sup>, Son-of-a-Gun<sup>®</sup> or similar items is discouraged as these products make the liner slick.