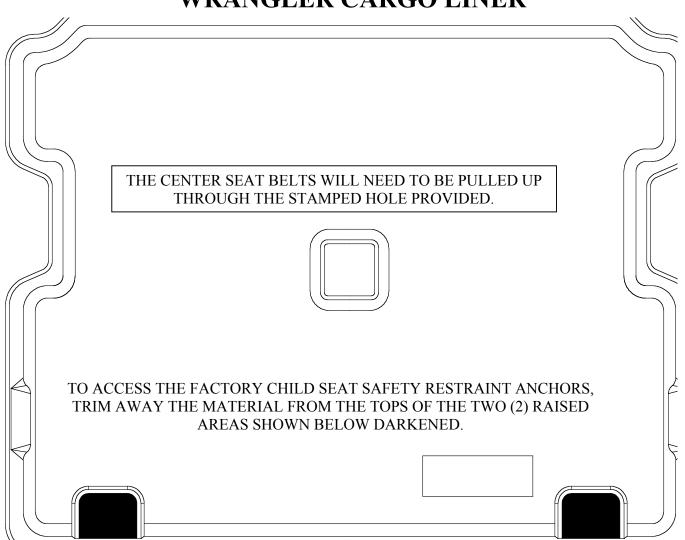

your liner will not completely unroll and lay flat. This is normal and only temporary. Just place the liner on the floor or in the back of your vehicle with a weight in each corner (a book works well). After about 15 minutes, your liner will remain flat. In colder climates this "relaxing" may take longer; moving the liner inside will speed up the process.

Your liner is manufactured using an engineering resin that is lightweight and extremely tough and durable. The easiest way to clean your liner is with a damp cloth or sponge. If using a cleaner, 409<sup>®</sup> or Glass Plus<sup>®</sup> work well. Use of Armor All<sup>®</sup>, Son-of-a-Gun<sup>®</sup> or similar items is discouraged as these products make the liner slick.

## INSTALLATION INSTRUCTIONS FOR YOUR JEEP WRANGLER CARGO LINER