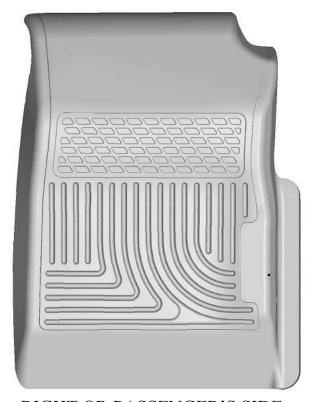

## INSTALLATION INSTRUCTIONS FOR YOUR CHEVROLET COLORADO / GMC CANYON FRONT FLOOR LINER SET

RIGHT OR PASSENGER'S SIDE

TO EASE INSTALLATION OF YOUR COLORADO / CANYON FRONT LINERS, MOVE BOTH FRONT SEATS TO THEIR MOST REARWARD POSITION. ONCE YOU HAVE INSTALLED YOUR LINERS, REPOSITION THE SEATS AS DESIRED. TAKE CARE THAT DRIVER'S SIDE LINER IS ATTACHED TO THE FACTORY FLOOR MAT POSTS.