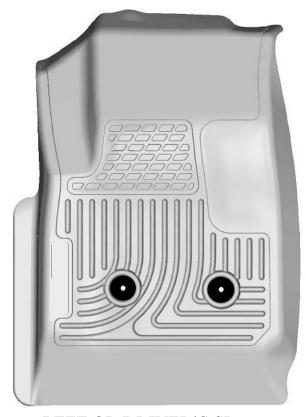

## INSTALLATION INSTRUCTIONS FOR YOUR CHEVROLET COLORADO / GMC CANYON FRONT FLOOR LINER SET

RIGHT OR PASSENGER'S SIDE

TO EASE INSTALLATION OF YOUR COLORADO / CANYON FRONT LINERS, MOVE BOTH FRONT SEATS TO THEIR MOST REARWARD POSITION. ONCE YOU HAVE INSTALLED YOUR LINERS, REPOSITION THE SEATS AS DESIRED. TAKE CARE THAT DRIVER'S SIDE LINER IS ATTACHED TO THE FACTORY FLOOR MAT POSTS.