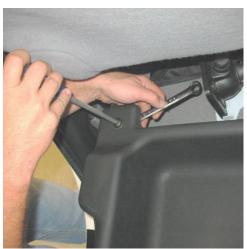

Figure 1

Figure 2

4) This step will require a Phillips head screw driver and a 9/16 inch end wrench. Align attachment holes in Gear Box with holes in factory seat brackets and insert bolt with washer though Gear Box and bracket. Install washer and nut on bolt and securely fasten (see Figures 3 and 4).

Figure 3

Figure 4

5) Once Gear Box is secure, you are ready to organize! Small loose items can potentially roll around and become somewhat annoying. Simply place these items in a rag, towel, etc... roll them up and place in the Gear Box.