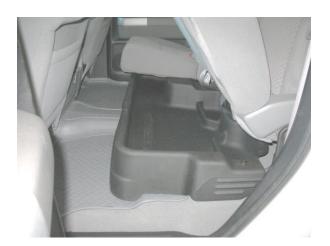

### INSTRUCTIONS

- 1) Open and remove the Gear Box from the shipping box and protective plastic bag.
- 2) Fold up second row seat bottoms to allow access to space underneath rear seats (see Figure 1). Gear Box will install on top of your Husky Second Seat Floor Liner (if so equipped). Note: if you have the factory installed JBL Audio System, you have a subwoofer mounted underneath of the rear driver's seat will not be able to use the Husky Gear Box.
- 3) Install Gear Box, positioning it over the seat brackets (see Figure 2)