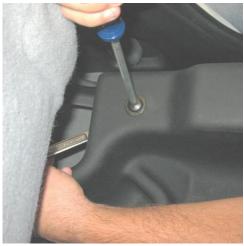

Figure 1

Figure 2

4) This step will require a Phillips head screw driver and a 9/16 inch end wrench. Align attachment holes in Gear Box with holes in factory seat brackets and insert bolt with washer though Gear Box and bracket. Install washer and nut on bolt and securely fasten (see Figures 3 and 4).

Figure 3

Figure 4

5) Once Gear Box is secure, you are ready to organize! Small loose items can potentially roll around and become somewhat annoying. Simply place these items in a rag, towel, etc... roll them up and place in the Gear Box.