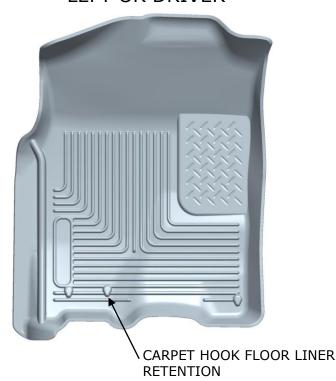

When installing your driver's side floor liner make sure that the floor mat retention hook on your vehicles floor board installs thru the retention hole in your floor liner. See the "Left or Driver" image below.

LEFT OR DRIVER