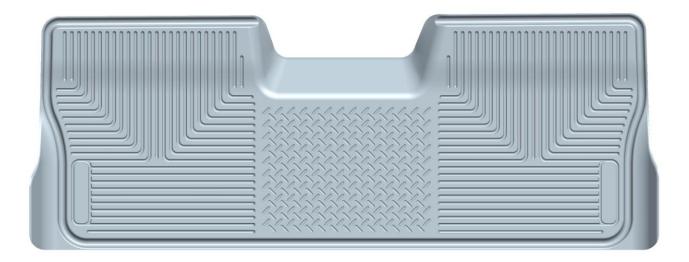

Thank you for selecting an X-act Contour<sup>™</sup> 2<sup>nd</sup> Seat Floor Liner from Winfield Consumer Products. Your new floor liner is custom molded to fit your specific vehicle's floor board. The liner is made to take the place of your factory floor mats. <u>For correct</u> <u>fit, it is necessary to remove the factory floor mats before installing your new</u> <u>floor liner</u>. However, do not remove the factory-installed carpeting.