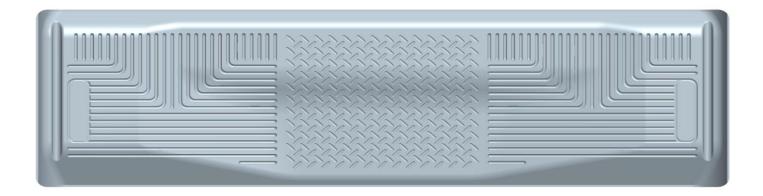

Thank you for selecting an X-act Contour<sup>™</sup> 2<sup>nd</sup> Seat Floor Liner from Winfield Consumer Products. Your new floor liner is custom molded to fit your specific vehicle's floor board. The liner is made to take the place of your factory floor mats. <u>For correct</u> <u>fit, it is necessary to remove the factory floor mats before installing your new</u> <u>floor liner</u>. However, do not remove the factory-installed carpeting.