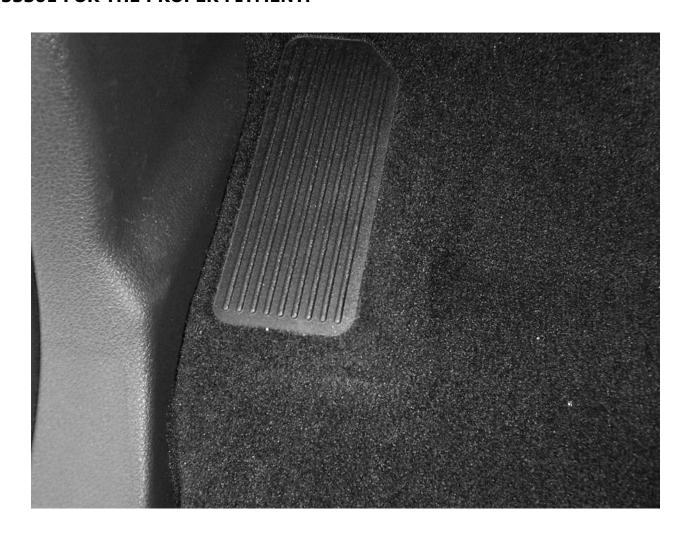

RIGHT OR PASSENGER

\*Attn: 2012 Super Duty owners: Please see reverse side of page for information regarding foot rest added mid-Year that may affect the fit of your liner.

BELOW IS A PHOTO OF THE FOOT REST ADDED MID-YEAR TO THE 2012 SUPER DUTY. IF YOUR TRUCK DOES NOT HAVE THIS FEATURE, YOU WILL NEED PART #53301 FOR THE PROPER FITMENT.