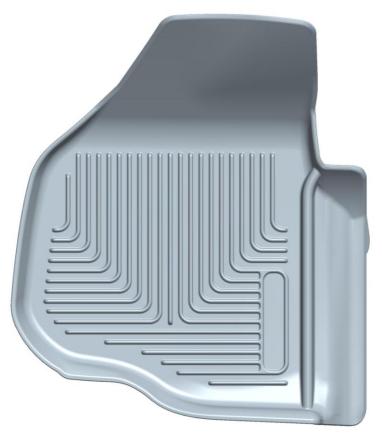

RIGHT OR PASSENGER

\*Attn: 2012 Super Duty owners: Please see reverse side of page for information regarding foot rest added mid-Year that may affect the fit of your liner.

BELOW IS A PHOTO OF THE FOOT REST ADDED MID-YEAR TO THE 2012 SUPER DUTY. IF YOUR TRUCK DOES NOT HAVE THIS FEATURE, YOU WILL NEED PART #53301 FOR THE PROPER FITMENT.