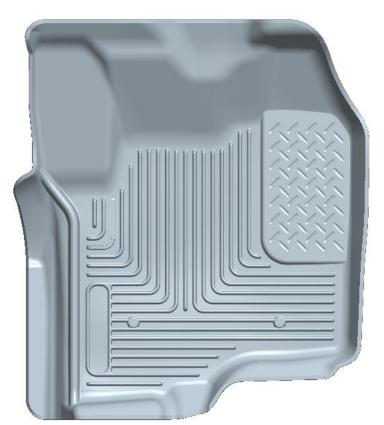

RIGHT OR PASSENGER

\*Attn: 2012 Super Duty owners: Please see reverse side of page for information regarding foot rest added mid-Year that may affect the fit of your liner.

BELOW IS A PHOTO OF THE FOOT REST ADDED MID-YEAR TO THE 2012 SUPER DUTY. IF YOUR TRUCK DOES NOT HAVE THIS FEATURE, YOU WILL NEED PART #53301 FOR THE PROPER FITMENT.