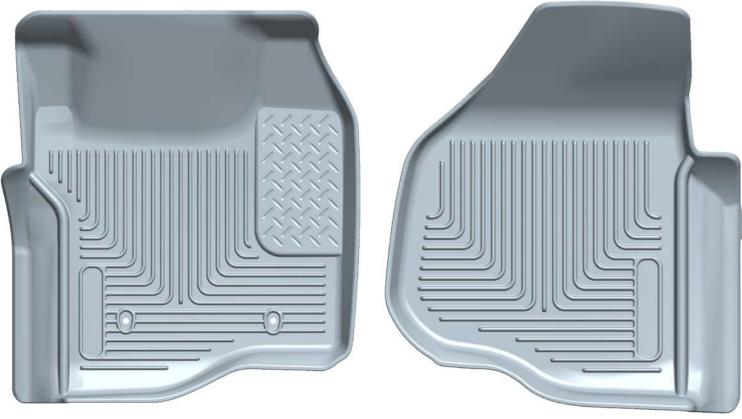

## CARE AND USE INSTRUCTIONS – PN:53301

Thank you for selecting Xact Contour<sup>™</sup> Front <u>Floor Liners</u> from Winfield Consumer Products. Your new front floor liners are custom molded to fit your specific vehicle's floor board. The liners are made to take the place of your factory floor mats. <u>For correct fit,</u> <u>it is necessary to remove the factory floor mats before installing your new floor</u> <u>liners</u>. However, do not remove the factory-installed carpeting.

Your liners are made from an engineering resin that is lightweight and extremely tough and durable. The easiest way to clean your liners is with a damp cloth or sponge and soap and water. Windex®, 409® and ArmorAll® type cleaners work as well.

LEFT OR DRIVER

**RIGHT OR PASSENGER** 

\*Attention 2012 Super Duty owners: Ford added a foot rest in the upper left had corner of the driver's side floor board mid-year in 2012. Part #53301 is designed for applications without this foot rest.