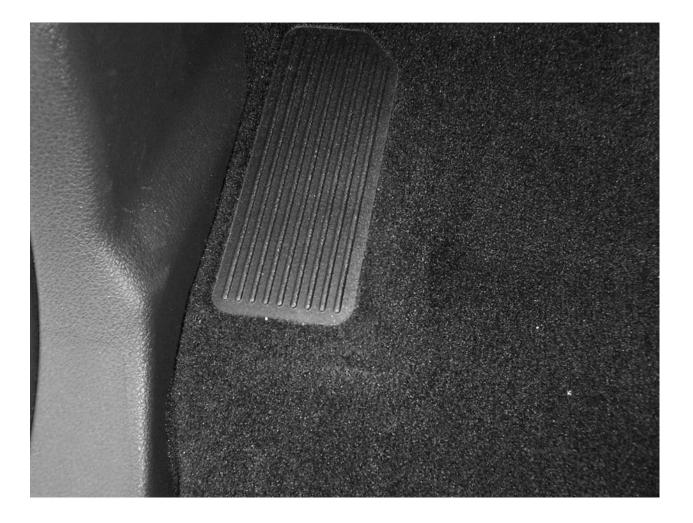

LEFT OR DRIVER

**RIGHT OR PASSENGER** 

\*Attention 2012 Super Duty owners: Ford added a foot rest in the upper left had corner of the driver's side floor board mid-year in 2012. Part #53301 is designed for applications without this foot rest.

BELOW IS A PHOTO OF THE FOOT REST ADDED MID-YEAR TO THE 2012 SUPER DUTY. IF YOUR TRUCK HAS THIS FEATURE, YOU WILL NEED PART #53321 FOR THE PROPER FITMENT.