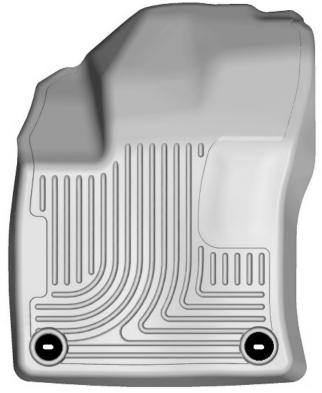

## INSTALLATION INSTRUCTIONS FOR YOUR TOYOTA PRIUS FRONT WeatherBeater® <u>FLOOR LINERS</u>

LEFT OR DRIVER'S SIDE

RIGHT OR PASSENGER'S SIDE

TO EASE INSTALLATION OF YOUR TOYOTA PRIUS FRONT FLOOR LINERS, MOVE THE FRONT SEATS TO THEIR REAR MOST POSITION. NEXT, REMOVE ANY EXISTING FLOOR MATS FROM THE VEHICLE. FINALLY, INSTALL YOUR HUSKY LINERS POSITIONING THEM AS SHOWN ABOVE. TAKE CARE TO MAKE SURE THE LINERS ARE ATTACHED TO THE TWIST-LOCK FASTENERS ON THE DRIVER'S SIDE