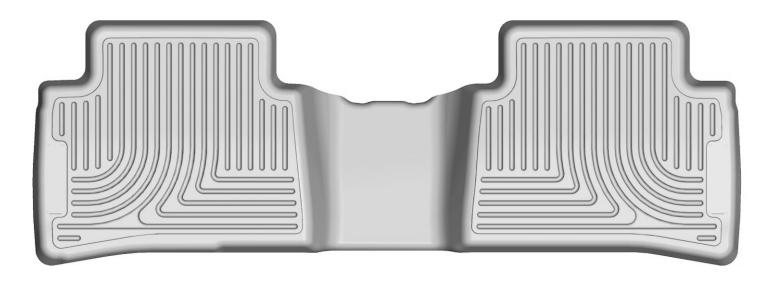

## INSTALLATION INSTRUCTIONS FOR YOUR TOYOTA PRIUS REAR SEAT WeatherBeater® FLOOR LINERS

FRONT OF VEHICLE

TO EASE INSTALLATION OF YOUR PRIUS SECOND SEAT LINER, MOVE THE FRONT SEATS TO THEIR MOST FORWARD POSITION. WITH THIS DONE, INSTALL LINER IN VEHICLE. ONCE LINER IS IN PLACE, REPOSITION THE FRONT SEATS AS NEEDED.