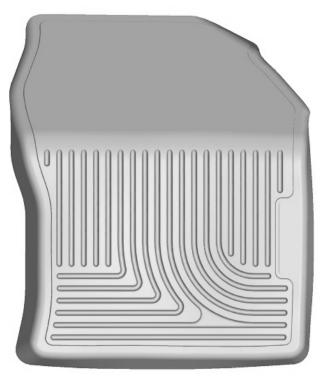

## INSTALLATION INSTRUCTIONS FOR YOUR TOYOTA PRIUS FRONT WeatherBeater® <u>FLOOR LINERS</u>

LEFT OR DRIVER'S SIDE

RIGHT OR PASSENGER'S SIDE

TO EASE INSTALLATION OF YOUR TOYOTA PRIUS FRONT FLOOR LINERS, MOVE THE FRONT SEATS TO THEIR REAR MOST POSITION. NEXT, REMOVE ANY EXISTING FLOOR MATS FROM THE VEHICLE. FINALLY, INSTALL YOUR HUSKY LINERS POSITIONING THEM AS SHOWN ABOVE. TAKE CARE TO MAKE SURE THE LINERS ARE ATTACHED TO THE TWIST-LOCK FASTENERS ON THE DRIVER'S SIDE