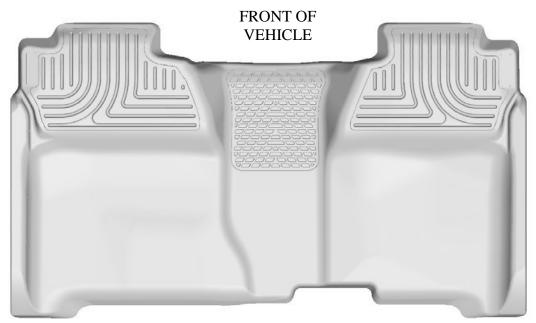

## INSTALLATION INSTRUCTIONS FOR YOUR CHEVROLET SILVERADO/GMC SIERRA CREW CAB TRUCK 2ND SEAT FLOOR LINERS

TO EASE INSTALLATION OF YOUR SILVERADO/SIERRA CREW CAB TRUCK SECOND SEAT LINER, MOVE BOTH FRONT ROW SEATS TO THEIR MOST FORWARD POSITION AND FLIP UP THE 2<sup>ND</sup> ROW SEATS. WITH THIS DONE, INSTALL YOUR LINER, POSITIONING IT AS SHOWN IN THE IMAGE ABOVE. ONCE THE LINER IS INSTALLED, REPOSITION THE FRONT SEATS AS DESIRED AND LOWER YOUR 2<sup>ND</sup> ROW SEATS.