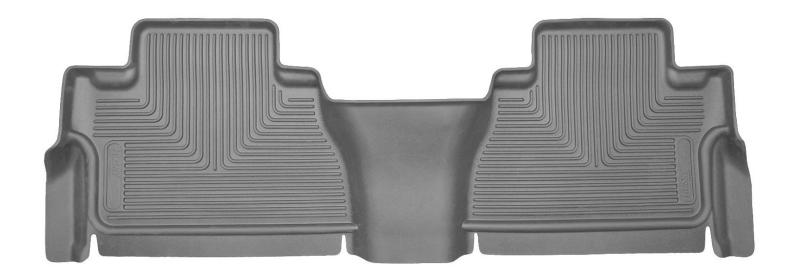

## **CARE AND USE INSTRUCTIONS – PN:53821**

Thank you for selecting an X-act Contour<sup>™</sup> Second Seat <u>Floor Liner</u> from Winfield Consumer Products. Your new floor liner is custom molded to fit your specific vehicle's floor board. The liner is made to take the place of your factory floor mats. <u>For correct</u> <u>fit, it is necessary to remove the factory floor mats before installing your new</u> <u>floor liners</u>. However, do not remove the factory-installed carpeting.