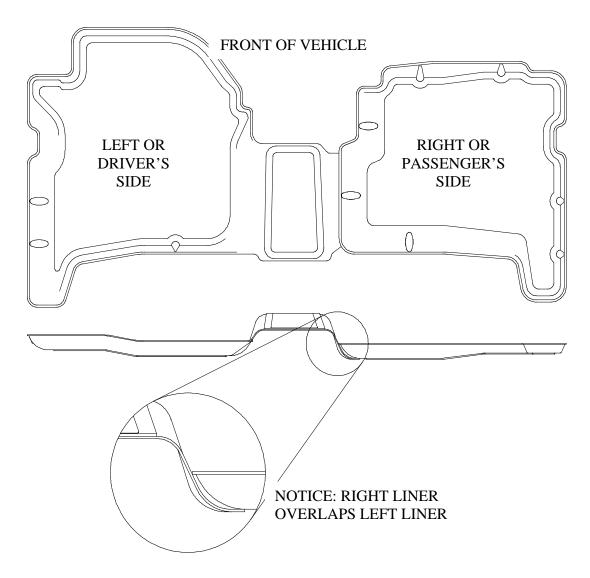

IELD CONSUMER PRODUCTS

## CARE AND USE INSTRUCTIONS

Your new floor liner is custom molded to fit your particular vehicle. The liner is made to take the place of your factory floor mats. For correct fit, it is necessary to remove the factory floor mat before installing your new floor liner. *However, do not remove the factory-installed carpeting.* 

Your liner is made from an engineering resin that is lightweight and extremely tough and durable. The easiest way to clean your liner is with a damp cloth or sponge. If using a cleaner, 409<sup>®</sup> or Glass Plus<sup>®</sup> work well. Use of Armor All<sup>®</sup>, Son-of-a-Gun<sup>®</sup> or similar items is discouraged as these products make the liner slick.

## INSTALLATION INSTRUCTIONS FOR YOUR TOYOTA 4-RUNNER SECOND SEAT FLOOR LINERS