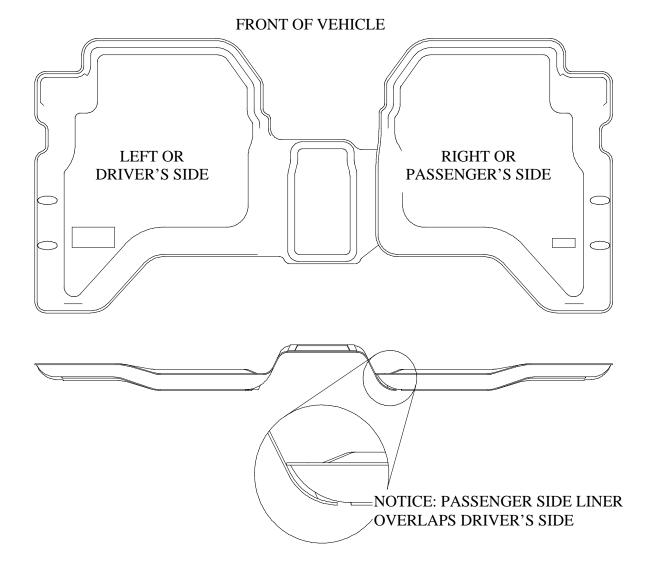

## INSTALLATION INSTRUCTIONS FOR YOUR TOYOTA TACOMA DOUBLE CAB SECOND SEAT FLOOR LINER

FLOOR LINERS CAR ACCESSORIES