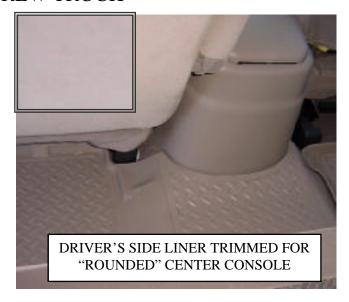

## INSTALLATION INSTRUCTIONS FOR YOUR FORD F-150 SUPER CREW SECOND SEAT LINER (FOR KING RANCH OR HARLEY DAVIDSON EDITIONS, USE PART #6306)

PLEASE TAKE A MOMENT TO COMPLETELY READ THESE INSTRUCTIONS BEFORE BEGINNING INSTALLATION OF YOUR LINERS. ALSO, PLEASE SEE THE BACK OF THIS INSTRUCTION SHEET FOR HELPFUL TRIMMING PHOTOGRAPHS. FIRST, IF YOU HAVE A POWER DRIVER'S SEAT, YOU MUST MOVE IT TO ITS MOST FORWARD POSITION BEFORE BEGINNING INSTALLATION OF THE LINERS. ONCE THE SEAT IS MOVED FORWARD, PLEASE TEST FIT YOUR LINERS. IF YOU HAVE A POWER DRIVER'S SIDE SEAT, TRIM AWAY THE RAISED SECTION ON YOUR LINER AS DEMONSTRATED ABOVE (SEE #3). IF YOUR SUPER CREW IS EQUIPPED WITH A FRONT SEAT CENTER CONSOLE, YOU MAY NEED TO TRIM YOUR LINER BEFORE IT WILL PROPERLY FIT YOUR VEHICLE. THERE ARE TWO TYPES OF CONSOLES AVAILABLE FOR THE F-150 SUPER CREW. ONE TYPE HAS A ROUNDED BACK AND WILL NEED TO BE TRIMMED AS SHOWN ABOVE (SEE #1 AND #2). TRIMMING IS EASILY DONE BY CUTTING ALONG THE RAISED BAND AND SCRIBED LINES. REMOVING AREAS #1 AND 2 SHOWN ABOVE. IF YOUR CONSOLE HAS A "FLAT" BACK.