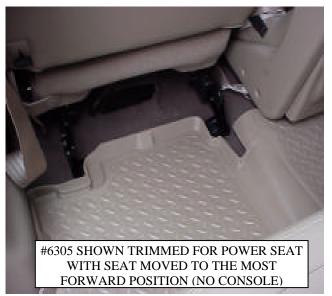

## INSTALLATION INSTRUCTIONS FOR YOUR FORD F-150 SUPER CREW SECOND SEAT LINER (FOR KING RANCH OR HARLEY DAVIDSON EDITIONS, USE PART #6306)

PLEASE TAKE A MOMENT TO COMPLETELY READ THESE INSTRUCTIONS BEFORE BEGINNING INSTALLATION OF YOUR LINERS. ALSO, PLEASE SEE THE BACK OF THIS INSTRUCTION SHEET FOR HELPFUL TRIMMING PHOTOGRAPHS. FIRST, IF YOU HAVE A POWER DRIVER'S SEAT, YOU MUST MOVE IT TO ITS MOST FORWARD POSITION BEFORE BEGINNING INSTALLATION OF THE LINERS. ONCE THE SEAT IS MOVED FORWARD, PLEASE TEST FIT YOUR LINERS. IF YOU HAVE A POWER DRIVER'S SIDE SEAT, TRIM AWAY THE RAISED SECTION ON YOUR LINER AS DEMONSTRATED ABOVE (SEE #3). IF YOUR SUPER CREW IS EQUIPPED WITH A FRONT SEAT CENTER CONSOLE, YOU MAY NEED TO TRIM YOUR LINER BEFORE IT WILL PROPERLY FIT YOUR VEHICLE. THERE ARE TWO TYPES OF CONSOLES AVAILABLE FOR THE F-150 SUPER CREW. ONE TYPE HAS A ROUNDED BACK AND WILL NEED TO BE TRIMMED AS SHOWN ABOVE (SEE #1 AND #2). TRIMMING IS EASILY DONE BY CUTTING ALONG THE RAISED BAND AND SCRIBED LINES. REMOVING AREAS #1 AND 2 SHOWN ABOVE. IF YOUR CONSOLE HAS A "FLAT" BACK.

YOU WILL NEED TO TRIM AWAY ONLY AREA #1. THIS IS THE AREA WITHOUT TREAD THAT IS SLIGHTLY LOWERED. YOU CAN AVOID TRIMMING BY JUST SLIDING THE LINER UNDERNEATH THE BACK EDGE OF THE CONSOLE.

## TRIMMED LINER PHOTO'S OF HUSKY LINER PART #6305 FORD SUPER CREW TRUCK

FLOOR LINERS CAR ACCESSORIES