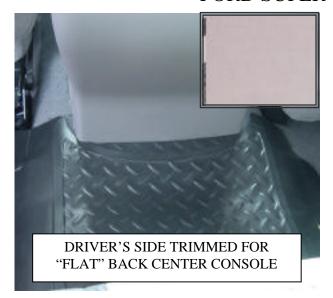

## INSTALLATION INSTRUCTIONS FOR YOUR FORD F-150 SUPER CREW SECOND SEAT LINER (FOR KING RANCH OR HARLEY DAVIDSON EDITIONS, USE PART #6306)

PLEASE TAKE A MOMENT TO COMPLETELY READ THESE INSTRUCTIONS BEFORE BEGINNING INSTALLATION OF YOUR LINERS. ALSO, PLEASE SEE THE BACK OF THIS INSTRUCTION SHEET FOR HELPFUL TRIMMING PHOTOGRAPHS. FIRST, IF YOU HAVE A POWER DRIVER'S SEAT, YOU MUST MOVE IT TO ITS MOST FORWARD POSITION BEFORE BEGINNING INSTALLATION OF THE LINERS. ONCE THE SEAT IS MOVED FORWARD, PLEASE TEST FIT YOUR LINERS. IF YOU HAVE A POWER DRIVER'S SIDE SEAT, TRIM AWAY THE RAISED SECTION ON YOUR LINER AS DEMONSTRATED ABOVE (SEE #3). IF YOUR SUPER CREW IS EQUIPPED WITH A FRONT SEAT CENTER CONSOLE, YOU MAY NEED TO TRIM YOUR LINER BEFORE IT WILL PROPERLY FIT YOUR VEHICLE. THERE ARE TWO TYPES OF CONSOLES AVAILABLE FOR THE F-150 SUPER CREW. ONE TYPE HAS A ROUNDED BACK AND WILL NEED TO BE TRIMMED AS SHOWN ABOVE (SEE #1 AND #2). TRIMMING IS EASILY DONE BY CUTTING ALONG THE RAISED BAND AND SCRIBED LINES. REMOVING AREAS #1 AND 2 SHOWN ABOVE. IF YOUR CONSOLE HAS A "FLAT" BACK.

YOU WILL NEED TO TRIM AWAY ONLY AREA #1. THIS IS THE AREA WITHOUT TREAD THAT IS SLIGHTLY LOWERED. YOU CAN AVOID TRIMMING BY JUST SLIDING THE LINER UNDERNEATH THE BACK EDGE OF THE CONSOLE.