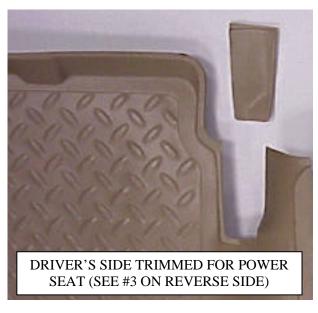

## INSTALLATION INSTRUCTIONS FOR YOUR FORD F-150 SUPER CREW SECOND SEAT LINER (FOR KING RANCH OR HARLEY DAVIDSON EDITIONS, USE PART #6306)

PLEASE TAKE A MOMENT TO COMPLETELY READ THESE INSTRUCTIONS BEFORE BEGINNING INSTALLATION OF YOUR LINERS. ALSO, PLEASE SEE THE BACK OF THIS INSTRUCTION SHEET FOR HELPFUL TRIMMING PHOTOGRAPHS. FIRST, IF YOU HAVE A POWER DRIVER'S SEAT, YOU MUST MOVE IT TO ITS MOST FORWARD POSITION BEFORE BEGINNING INSTALLATION OF THE LINERS. ONCE THE SEAT IS MOVED FORWARD, PLEASE TEST FIT YOUR LINERS. IF YOU HAVE A POWER DRIVER'S SIDE SEAT, TRIM AWAY THE RAISED SECTION ON YOUR LINER AS DEMONSTRATED ABOVE (SEE #3). IF YOUR SUPER CREW IS EQUIPPED WITH A FRONT SEAT CENTER CONSOLE, YOU MAY NEED TO TRIM YOUR LINER BEFORE IT WILL PROPERLY FIT YOUR VEHICLE. THERE ARE TWO TYPES OF CONSOLES AVAILABLE FOR THE F-150 SUPER CREW. ONE TYPE HAS A ROUNDED BACK AND WILL NEED TO BE TRIMMED AS SHOWN ABOVE (SEE #1 AND #2). TRIMMING IS EASILY DONE BY CUTTING ALONG THE RAISED BAND AND SCRIBED LINES. REMOVING AREAS #1 AND 2 SHOWN ABOVE. IF YOUR CONSOLE HAS A "FLAT" BACK.