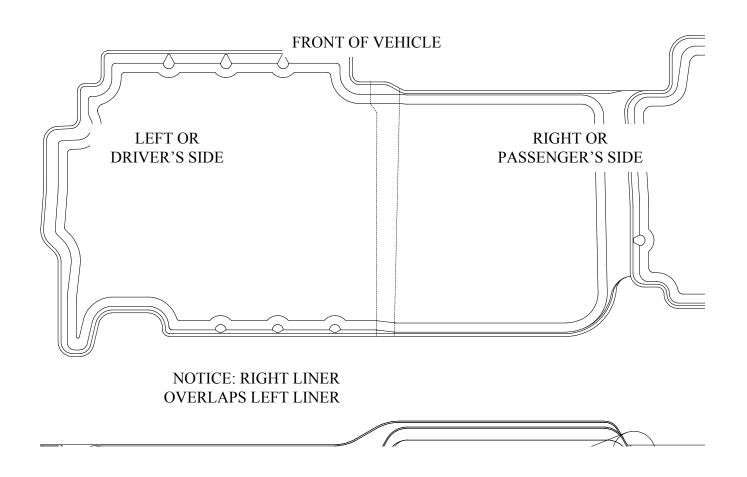

## INSTALLATION INSTRUCTIONS FOR YOUR SECOND SEAT SUBURBAN/TAHOE/YUKON/ESCALADE FLOOR LINERS

FLOOR LINERS CAR ACCESSORIES