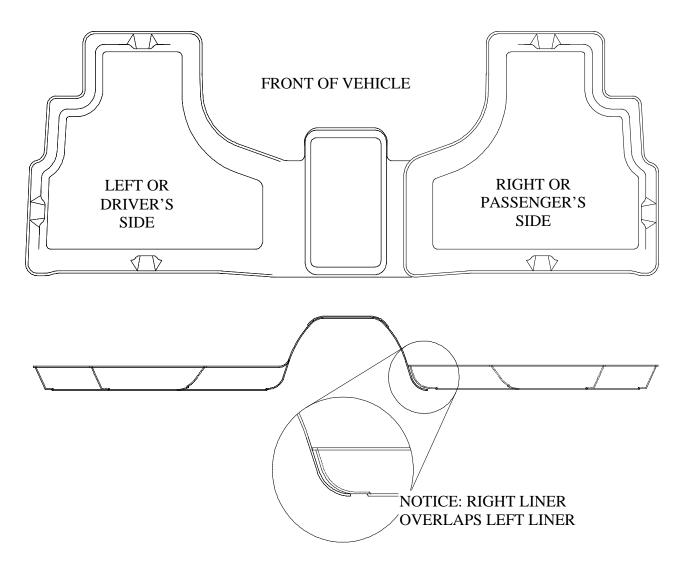

## INSTALLATION INSTRUCTIONS FOR YOUR JEEP LIBERTY SECOND SEAT FLOOR LINERS

FLOOR LINERS CAR ACCESSORIES