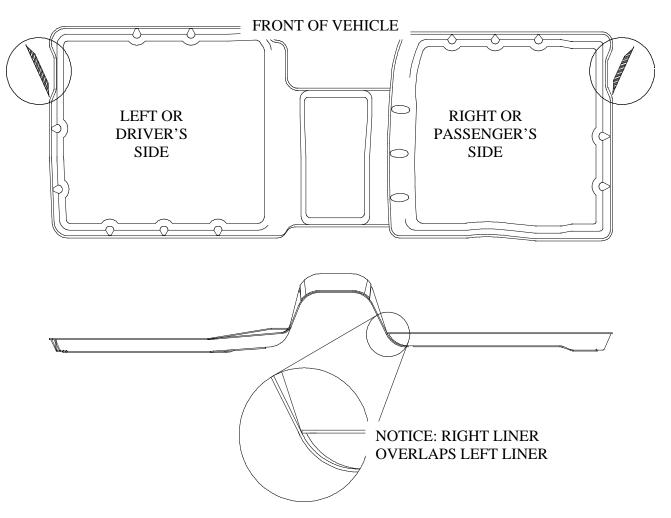

## INSTALLATION INSTRUCTIONS FOR YOUR JEEP CHEROKEE SECOND SEAT FLOOR LINERS

JEEP CHEROKEE OWNERS WITH THE 2-DOOR MODEL WILL NEED TO TRIM THEIR LINERS AS

FLOOR LINERS CAR ACCESSORIES